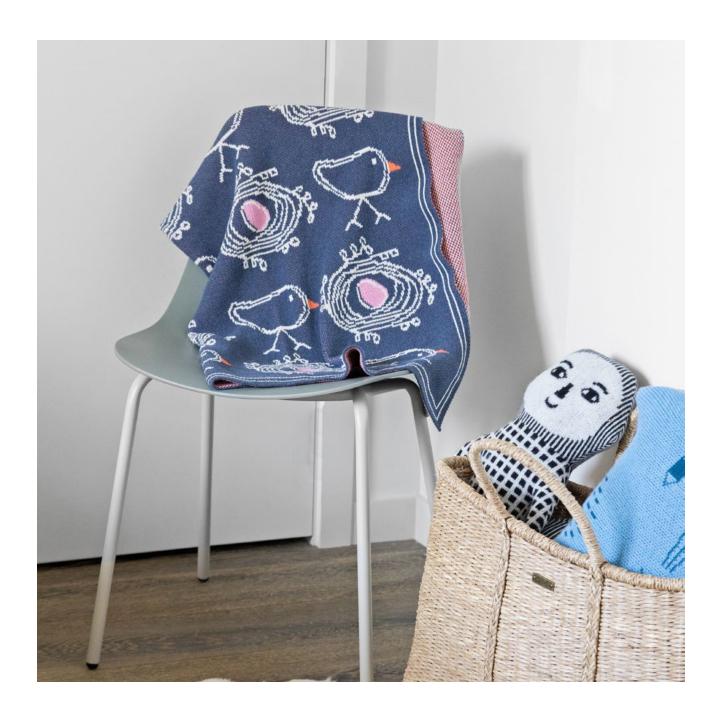

# **NEST IS BEST**

Nesting for baby has never been easier (or sweeter!) than with our newest nursery-ready design. The petite blanket is perfect for little ones with its soft, eco-friendly yarns and repeating peep & nest design.

50% Recycled Cotton | 50% Polyester

**BABY NEST** 

BB02NST1 Jeans/Milk/Petal/Pumpkin
BB02NST2 Jeans/Milk/Mid Blue/Pumpkin (not shown)

#### PERSONALIZED BABY NEST

CTM-BNST1 Jeans/Milk/Light Petal/Pumpkin
CTM-BNST2 Jeans/Milk/Mid Blue/Pumpkin (not shown)