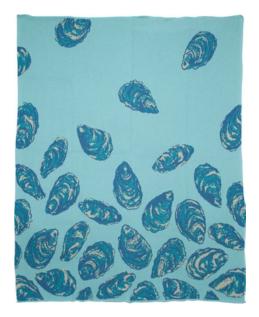

# DOWN IN THE SAND

Update your nautical vibe with our new coastal designs.

75% Recycled Cotton | 25% Polyester

50" x 60"

OYSTER
BL010Y3 Milk/Pewter/Gris/Flax

OYSTER
BL010Y1 Seafoam/Mid Blue/Aqua/Flax

OYSTER
BL010Y2 Flax/Navy Jeans/Mid Blue/Sky