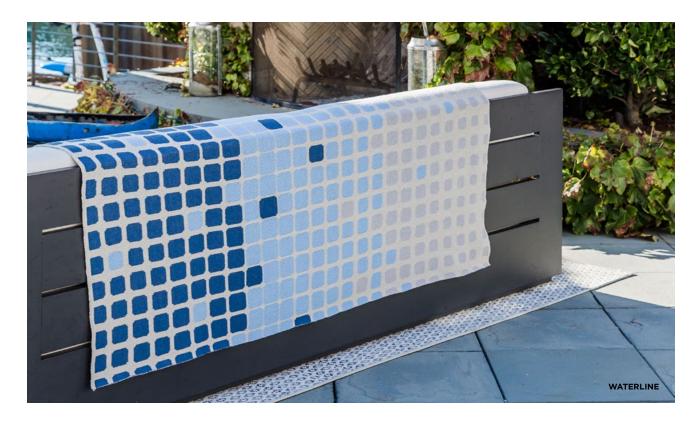

# DOWN IN THE SAND

Update your nautical vibe with our new coastal designs.

75% Recycled Cotton | 25% Polyester

50" x 60"

OYSTER
BL010Y3 Milk/Pewter/Gris/Flax

OYSTER
BL010Y1 Seafoam/Mid Blue/Aqua/Flax

OYSTER
BL010Y2 Flax/Navy Jeans/Mid Blue/Sky