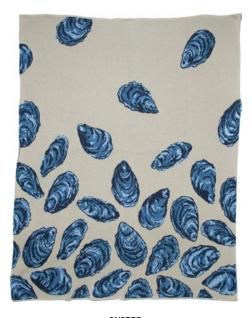

# DOWN IN THE SAND

Update your nautical vibe with our new coastal designs.

75% Recycled Cotton | 25% Polyester

50" x 60"

OYSTER
BL010Y3 Milk/Pewter/Gris/Flax

OYSTER
BL010Y1 Seafoam/Mid Blue/Aqua/Flax

OYSTER
BL010Y2 Flax/Navy Jeans/Mid Blue/Sky