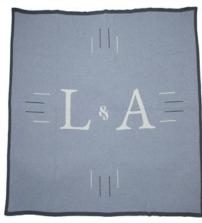

## TWO BECOME ONE

Our newest personalized design celebrates the happy couple, whether it's for an engagement, wedding or anniversary gift. Four custom colors allow you to coordinate with their party or their home.

50% Recycled Cotton | 50% Polyester

60" x 60"

PERSONALIZED LOVE LETTERS
CTM-WLL1 Marine/Flax/Cameo

PERSONALIZED LOVE LETTERS
CTM-WLL3 Rain/Milk/Flax

PERSONALIZED LOVE LETTERS
CTM-WLL2 Aluminum/Milk/Pewter