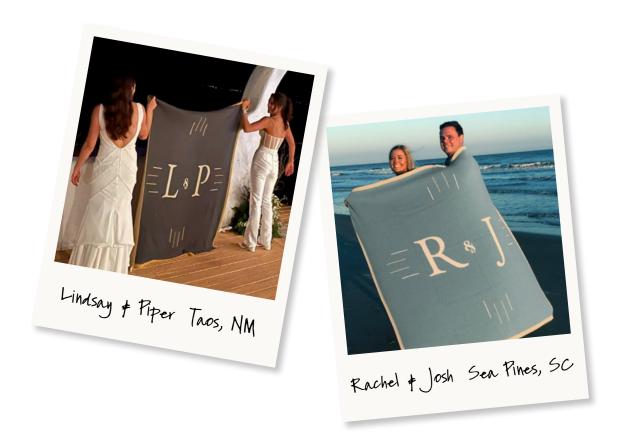

## TWO BECOME ONE

Our newest personalized design celebrates the happy couple, whether it's for an engagement, wedding or anniversary gift. Four custom colors allow you to coordinate with their party or their home.

50% Recycled Cotton | 50% Polyester

60" x 60"

PERSONALIZED LOVE LETTERS
CTM-WLL1 Marine/Flax/Cameo

PERSONALIZED LOVE LETTERS
CTM-WLL3 Rain/Milk/Flax

PERSONALIZED LOVE LETTERS
CTM-WLL2 Aluminum/Milk/Pewter