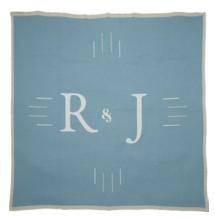

## TWO BECOME ONE

Our newest personalized design celebrates the happy couple, whether it's for an engagement, wedding or anniversary gift. Four custom colors allow you to coordinate with their party or their home.

50% Recycled Cotton | 50% Polyester

60" x 60"

PERSONALIZED LOVE LETTERS
CTM-WLL1 Marine/Flax/Cameo

PERSONALIZED LOVE LETTERS
CTM-WLL3 Rain/Milk/Flax

PERSONALIZED LOVE LETTERS
CTM-WLL2 Aluminum/Milk/Pewter