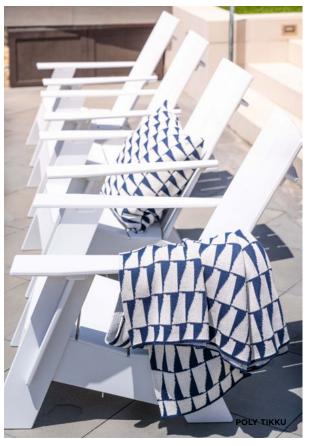

# INDOOR/OUTDOOR

Each of our fade-resistant throws in our indoor/ outdoor collection uses 78+ plastic bottles that would have ended up in landfills.

Outdoor Durability + Interior Design Impact 100% Recycled Polyester

48" x 60"