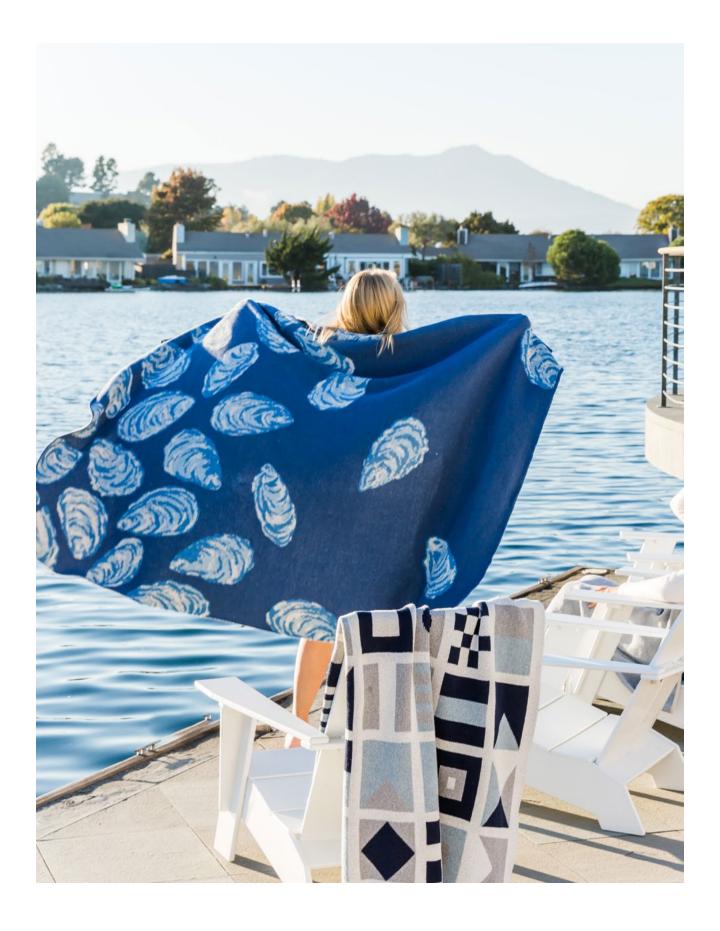

# DOWN IN THE SAND

Update your nautical vibe with our new coastal designs.

75% Recycled Cotton | 25% Polyester

50" x 60"

OYSTER
BL010Y3 Milk/Pewter/Gris/Flax

OYSTER
BL010Y1 Seafoam/Mid Blue/Aqua/Flax

OYSTER
BL010Y2 Flax/Navy Jeans/Mid Blue/Sky

OYSTER
BL010Y4 Slate/Mid Blue/Rain/Ceniza

IT'S ALWAYS THROW SEASON