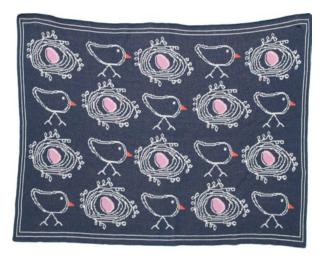

# **NEST IS BEST**

Nesting for baby has never been easier (or sweeter!) than with our newest nursery-ready design. The petite blanket is perfect for little ones with its soft, eco-friendly yarns and repeating peep & nest design.

50% Recycled Cotton | 50% Polyester

**BABY NEST** 

BB02NST1 Jeans/Milk/Petal/Pumpkin
BB02NST2 Jeans/Milk/Mid Blue/Pumpkin (not shown)

#### PERSONALIZED BABY NEST

CTM-BNST1 Jeans/Milk/Light Petal/Pumpkin
CTM-BNST2 Jeans/Milk/Mid Blue/Pumpkin (not shown)