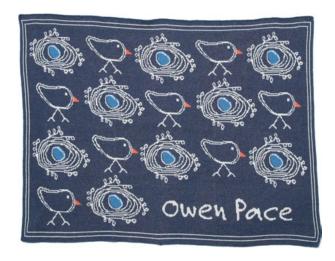

# **NEST IS BEST**

Nesting for baby has never been easier (or sweeter!) than with our newest nursery-ready design. The petite blanket is perfect for little ones with its soft, eco-friendly yarns and repeating peep & nest design.

50% Recycled Cotton | 50% Polyester

**BABY NEST** 

BB02NST1 Jeans/Milk/Petal/Pumpkin
BB02NST2 Jeans/Milk/Mid Blue/Pumpkin (not shown)

#### PERSONALIZED BABY NEST

CTM-BNST1 Jeans/Milk/Light Petal/Pumpkin
CTM-BNST2 Jeans/Milk/Mid Blue/Pumpkin (not shown)