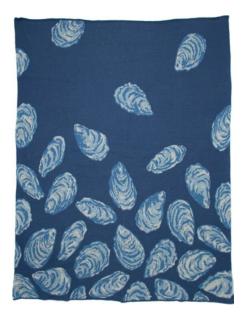

# DOWN IN THE SAND

Update your nautical vibe with our new coastal designs.

75% Recycled Cotton | 25% Polyester

50" x 60"

OYSTER
BL010Y3 Milk/Pewter/Gris/Flax

OYSTER
BL010Y1 Seafoam/Mid Blue/Aqua/Flax

OYSTER
BL010Y2 Flax/Navy Jeans/Mid Blue/Sky

OYSTER
BL010Y4 Slate/Mid Blue/Rain/Ceniza

IT'S ALWAYS THROW SEASON