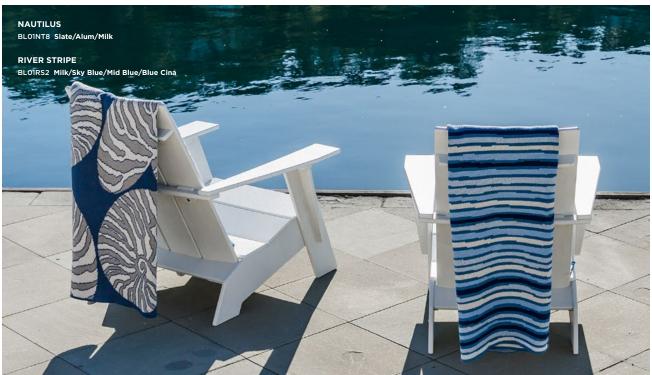

# DOWN IN THE SAND

Update your nautical vibe with our new coastal designs.

75% Recycled Cotton | 25% Polyester

50" x 60"

OYSTER
BL010Y3 Milk/Pewter/Gris/Flax

OYSTER
BL010Y1 Seafoam/Mid Blue/Aqua/Flax

OYSTER
BL010Y2 Flax/Navy Jeans/Mid Blue/Sky