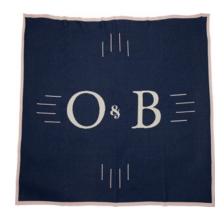

## TWO BECOME ONE

Our newest personalized design celebrates the happy couple, whether it's for an engagement, wedding or anniversary gift. Four custom colors allow you to coordinate with their party or their home.

50% Recycled Cotton | 50% Polyester

60" x 60"

PERSONALIZED LOVE LETTERS
CTM-WLL1 Marine/Flax/Cameo

PERSONALIZED LOVE LETTERS
CTM-WLL3 Rain/Milk/Flax

PERSONALIZED LOVE LETTERS
CTM-WLL2 Aluminum/Milk/Pewter