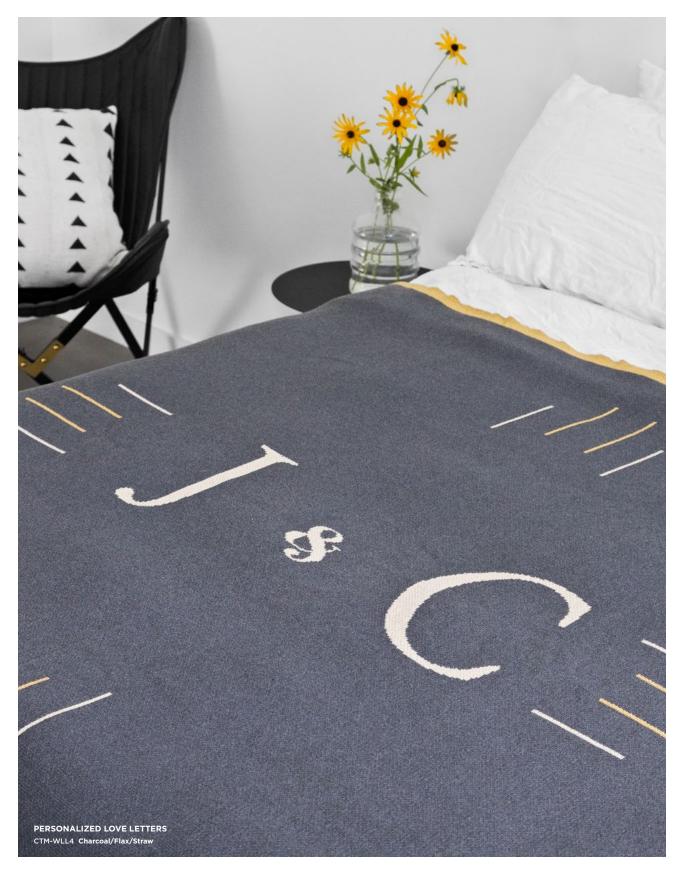

## TWO BECOME ONE

Our newest personalized design celebrates the happy couple, whether it's for an engagement, wedding or anniversary gift. Four custom colors allow you to coordinate with their party or their home.

50% Recycled Cotton | 50% Polyester

60" x 60"

PERSONALIZED LOVE LETTERS
CTM-WLL1 Marine/Flax/Cameo

PERSONALIZED LOVE LETTERS
CTM-WLL3 Rain/Milk/Flax

PERSONALIZED LOVE LETTERS
CTM-WLL2 Aluminum/Milk/Pewter