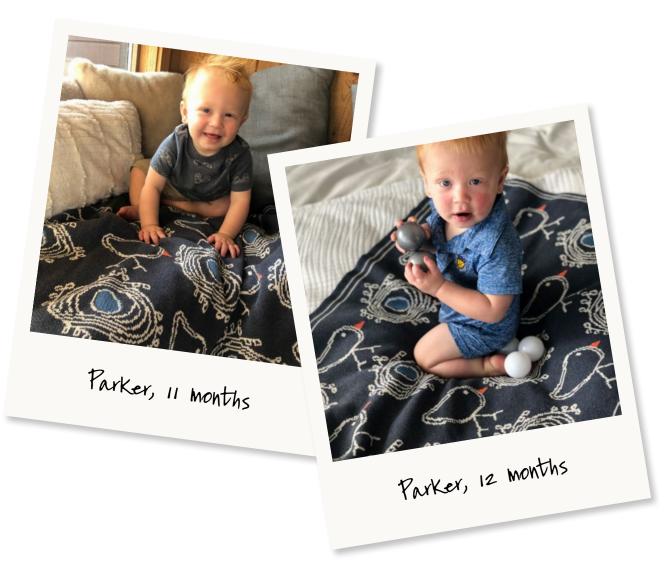

# **NEST IS BEST**

Nesting for baby has never been easier (or sweeter!) than with our newest nursery-ready design. The petite blanket is perfect for little ones with its soft, eco-friendly yarns and repeating peep & nest design.

50% Recycled Cotton | 50% Polyester

**BABY NEST** 

BB02NST1 Jeans/Milk/Petal/Pumpkin
BB02NST2 Jeans/Milk/Mid Blue/Pumpkin (not shown)