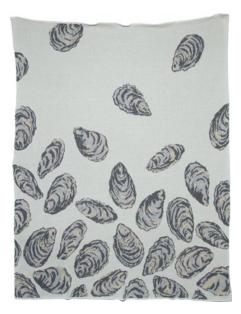

# DOWN IN THE SAND

Update your nautical vibe with our new coastal designs.

75% Recycled Cotton | 25% Polyester

50" x 60"

OYSTER
BL010Y3 Milk/Pewter/Gris/Flax

OYSTER
BL010Y1 Seafoam/Mid Blue/Aqua/Flax

OYSTER
BL010Y2 Flax/Navy Jeans/Mid Blue/Sky