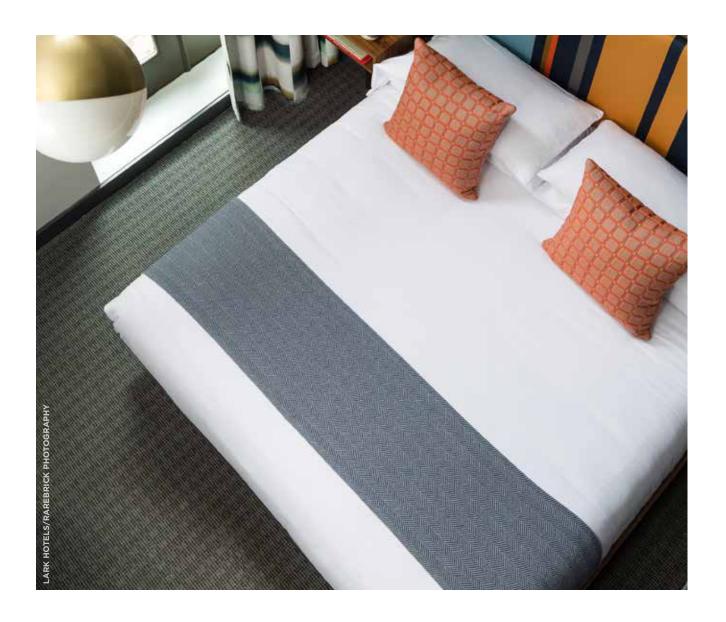

**Custom Herringbone Bed Throw: Smoke/Milk/Braza** 

SIZE

56" x 88"

PROPERTY Hotel Salem

HOTEL GROUP/BRAND

**Lark Hotels** 

LOCATION

Salem, MA

**DESIGNER** 

**Rachel Reider** 

PRODUCT

Herringbone, Alum/Marled Blue

SIZE

King: 20" x 96" Queen: 20" x 84"

PROPERTY
The Foundry

HOTEL GROUP/BRAND