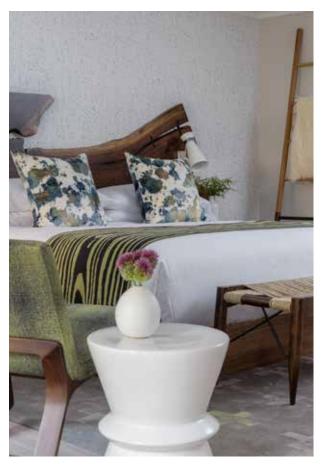

**Custom Herringbone Bed Throw: Smoke/Milk/Braza** 

SIZE

56" x 88"

PROPERTY Hotel Salem

HOTEL GROUP/BRAND

**Lark Hotels** 

LOCATION

Salem, MA

**DESIGNER** 

**Rachel Reider** 

PRODUCT

Herringbone, Alum/Marled Blue

SIZE

King: 20" x 96" Queen: 20" x 84"

PROPERTY
The Foundry

HOTEL GROUP/BRAND