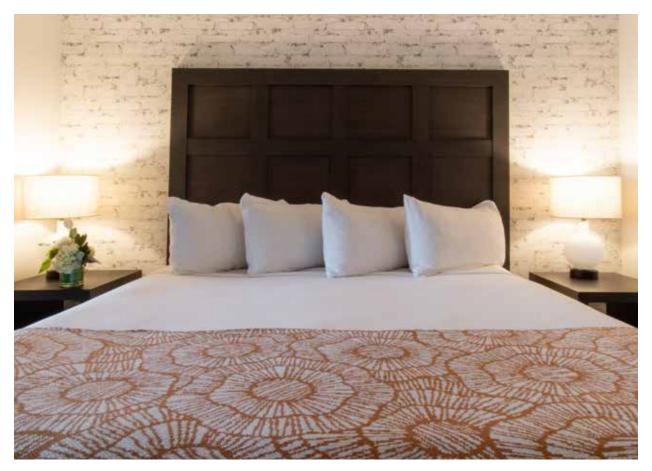

# **ECO BED THROW & LUMBAR PILLOW**

PROPERTY Talta Lodge

HOTEL GROUP/BRAND

**Bluebird Hotels** 

LOCATION

Stowe, VT

**DESIGNER** 

**Meg Butcher** 

**PRODUCT** 

**Custom Throw: Milk/Flax/Ceniza/Gris** 

**Lumbar Pillow: Milk/Flax** 

SIZE

Throw: King: 50" x 102", Queen: 50" x 88"

Lumbar Pillow: 16" x 42"