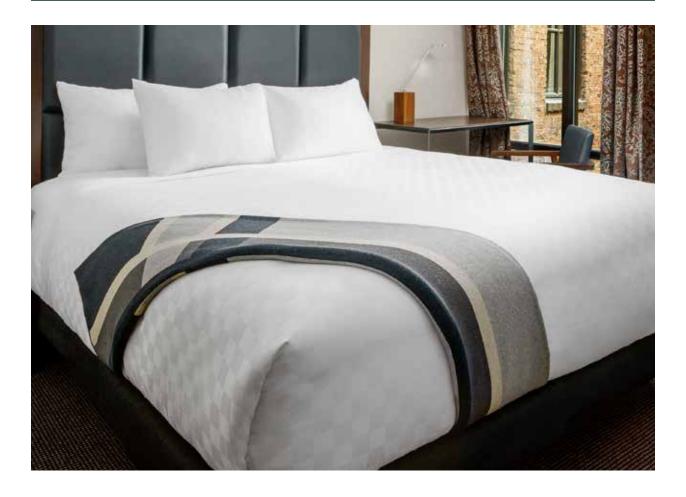

King: 50" x 90" Queen: 50" x 75"

PROPERTY

Distrikt Hotel

HOTEL GROUP/BRAND

**Curio by Hilton** 

LOCATION

Pittsburgh, PA

**DESIGNER** 

**Jennifer Austin** 

PRODUCT

**Custom, Smoke/Alum/Flax** 

SIZE

50" x 60"

**PROPERTY** 

**Enchantment Resort** 

HOTEL GROUP/BRAND