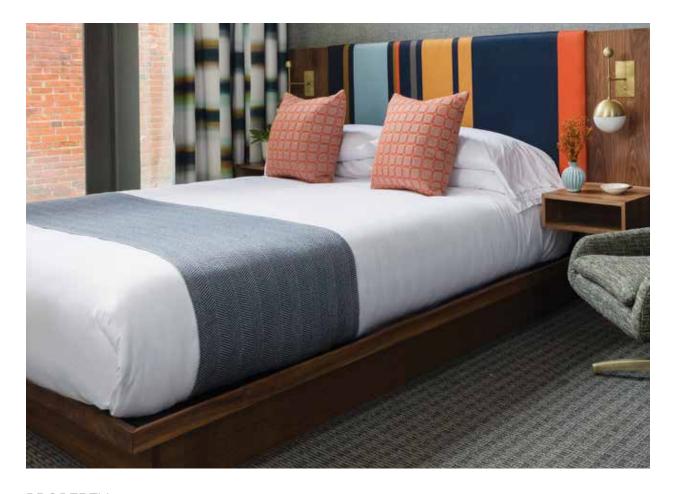

**DESIGNER** 

**Rachel Reider** 

PRODUCT

Herringbone, Alum/Marled Blue

SIZE

King: 20" x 96" Queen: 20" x 84"

PROPERTY
The Foundry

HOTEL GROUP/BRAND

**Curio by Hilton** 

LOCATION

Nashville, TN

DESIGNER

**Rhiannon Gibson, Lagom Interiors** 

PRODUCT

**Chunky Cable, Flax** 

SIZE

King: 50" x 90" Queen: 50" x 75"

PROPERTY

Distrikt Hotel

HOTEL GROUP/BRAND

**Curio by Hilton** 

LOCATION

Pittsburgh, PA

**DESIGNER** 