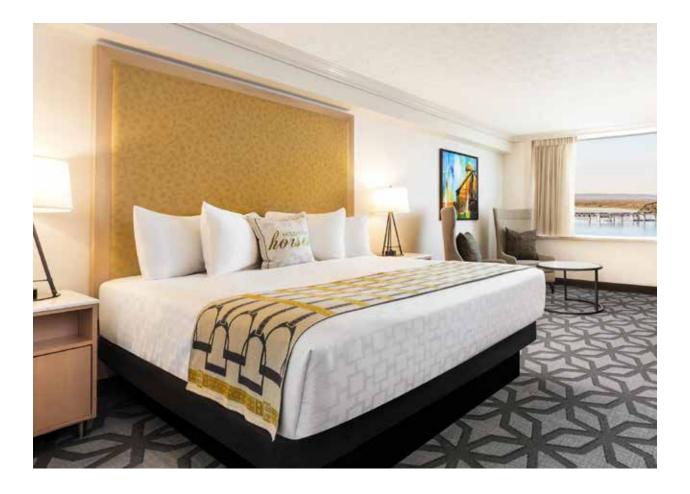

Louisville, KY

**DESIGNER** 

**Swope Design Group** 

**PRODUCT** 

Stirrup, Smoke/Moss/Flax

SIZE

King: 24" x 96" Queen: 24" x 80"