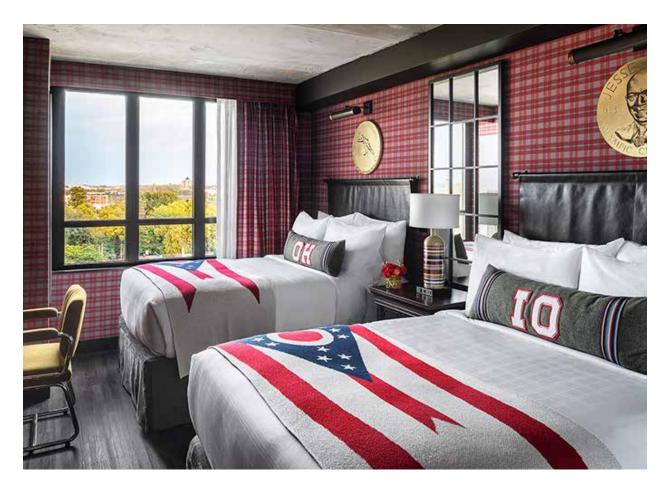

Herringbone Pinstripe, Black/White with Hemp

SIZE

King: 60" x 104" Queen: 60" x 88"

PROPERTY

Graduate Columbus

HOTEL GROUP/BRAND

**Graduate Hotels** 

LOCATION

Columbus, OH

DESIGNER

**Abby Christian, AJCP** 

PRODUCT

Ohio Flag, Milk/Pom/Slate

SIZE

King: 36" x 82" Queen: 36" x 100"

**PROPERTY** 