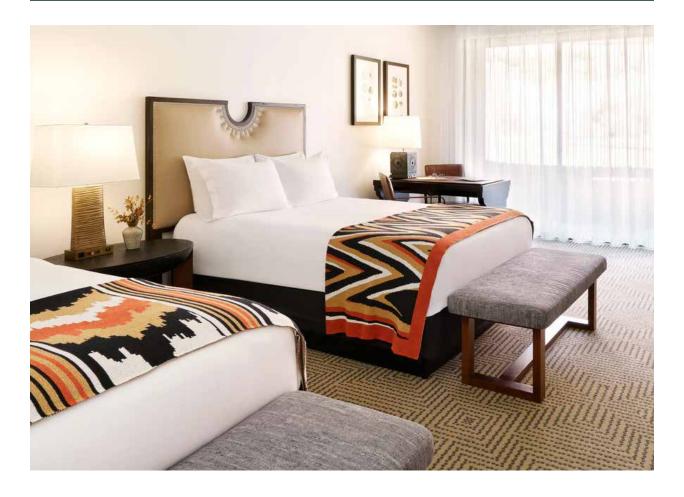

Herringbone Pinstripe, Black/White with Hemp

SIZE

King: 60" x 104" Queen: 60" x 88"

PROPERTY

Graduate Columbus

HOTEL GROUP/BRAND

**Graduate Hotels** 

LOCATION

Columbus, OH

DESIGNER

**Abby Christian, AJCP** 

PRODUCT

Ohio Flag, Milk/Pom/Slate

SIZE

King: 36" x 82" Queen: 36" x 100"

**PROPERTY** 