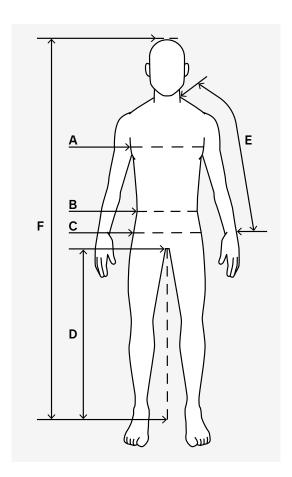

**A. Chest:** Measure over the fullest part of your chest.

**B. Waist:** Measure at the narrowest point of your waist.

**C. Low hip:** Measure around the fullest part of your hip.

**D. Inside leg:** Measure from the crotch to the floor. You need to stand upright while measuring — if possible ask someone to help you measure.

**E. Sleeve length:** Measure from the top of your shoulder to your wrist.

**F. Height:** Measure from the top of your head to the floor. You need to stand upright while measuring -if possible ask someone to help you measure.