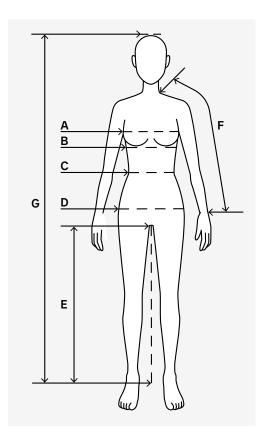

## Women's

Sizes are in inches unless otherwise stated

| Size | Chest (A) | Below Bust (B) | Waist (C) | Low Hip (D) | Inside Leg (E) | Arm Length (F) | Height (G) |
|------|-----------|----------------|-----------|-------------|----------------|----------------|------------|
| XS   | 321/4     | 27 1/2         | 25 1/4    | 35 3/8      | 311/8          | 28             | 5'5        |
| S    | 34 5/8    | 29 1/2         | 27 1/2    | 37 3/4      | 313/4          | 28 1/2         | 5'6        |
| M    | 37        | 31 1/2         | 29 7/8    | 40 1/8      | 32 1/4         | 29 1/8         | 5'7        |
| L    | 39 3/8    | 33 1/2         | 32 1/4    | 421/2       | 32 7/8         | 29 3/4         | 5'8        |
| XL   | 41 3/4    | 35 1/8         | 34 5/8    | 44 7/8      | 33 1/2         | 30 1/4         | 5'9        |
| XXL  | 44 7/8    | 37 3/8         | 37 3/4    | 48          | 34             | 30 7/8         | 5'9        |
| 3XL  | 55        | 48             | 50        | 56          | 31             | 30             | 5'9        |
| 4XL  | 60        | 53             | 54        | 60          | 31             | 30             | 5'9        |

- **A. Chest:** Measure over the fullest part of your bust while wearing a bra that fits. Do not use a padded or push up-bra.
- **B. Below bust:** Measure around your rib cage, just under your bust (this measurement is only used for bras).
- $\textbf{C. Waist:} \ \text{Measure at the narrowest point of your waist.}$
- $\textbf{D. Low hip:} \ \textbf{Measure around the fullest part of your hip.}$
- **E. Inside leg:** Measure from the crotch to the floor. You need to stand upright while measuring if possible ask someone to help you measure.
- $\textbf{F. Sleeve length:} \ Measure from the top of your shoulder to your wrist.$
- **G. Height:** Measure from the top of your head to the floor. You need to stand upright while measuring if possible ask someone to help you measure.