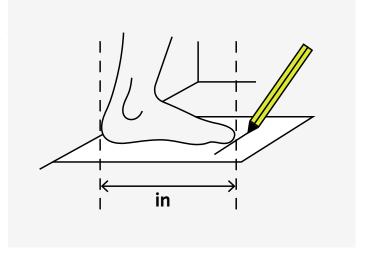

### FIND YOUR SIZE

- 1. Place a piece of paper on the floor against a wall as illustrated.
- 2. Wear the same socks you would normally wear with this type of shoe
- $3.\,St$  and with your feet perpendicular out from the wall and your heel pushed against the wall.
- 4. Use a pen to draw a line in front of your big toe, do the same with the other foot and use the longer of the measurements to decide your size.
- $5.\,Measure$  the distance between the wall and the line you just drew with a ruler to get your heel to toe measurement, then use this measurement to decide your size.

#### FIND YOUR SIZE

- 1. Place a piece of paper on the floor against a wall as illustrated.
- 2. We ar the same socks you would normally we ar with this type of shoe
- 3. Stand with your feet perpendicular out from the wall and your heel pushed against the wall.
- 4. Use a pen to draw a line in front of your big toe, do the same with the other foot and use the longer of the measurements to decide your size.
- 5. Measure the distance between the wall and the line you just drew with a ruler to get your heel to toe measurement, then use this measurement to decide your size.