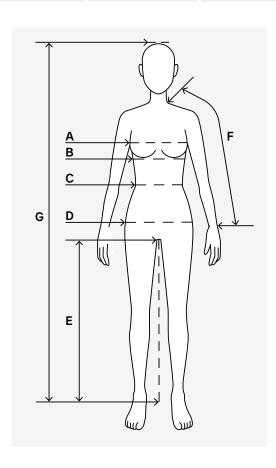

## Women's

Sizes are in inches unless otherwise stated

| Size | Chest (A) | Below Bust (B) | Waist (C) | Low Hip (D) | Inside Leg (E) | Arm Length (F) | Height (G) |
|------|-----------|----------------|-----------|-------------|----------------|----------------|------------|
| XS   | 321/4     | 27 1/2         | 25 1/4    | 35 3/8      | 311/8          | 28             | 5'5        |
| S    | 34 5/8    | 29 1/2         | 27 1/2    | 37 3/4      | 313/4          | 28 1/2         | 5'6        |
| M    | 37        | 31 1/2         | 29 7/8    | 40 1/8      | 32 1/4         | 29 1/8         | 5'7        |
| L    | 39 3/8    | 33 1/2         | 32 1/4    | 421/2       | 32 7/8         | 29 3/4         | 5'8        |
| XL   | 41 3/4    | 35 1/8         | 34 5/8    | 44 7/8      | 33 1/2         | 30 1/4         | 5'9        |
| XXL  | 44 7/8    | 37 3/8         | 37 3/4    | 48          | 34             | 30 7/8         | 5'9        |
| 3XL  | 55        | 48             | 50        | 56          | 31             | 30             | 5'9        |
| 4XL  | 60        | 53             | 54        | 60          | 31             | 30             | 5'9        |

- **A. Chest:** Measure over the fullest part of your bust while wearing a bra that fits. Do not use a padded or push up-bra.
- **B. Below bust:** Measure around your rib cage, just under your bust (this measurement is only used for bras).
- $\textbf{C. Waist:} \ \text{Measure at the narrowest point of your waist.}$
- $\textbf{D. Low hip:} \ \textbf{Measure around the fullest part of your hip.}$
- **E. Inside leg:** Measure from the crotch to the floor. You need to stand upright while measuring if possible ask someone to help you measure.
- $\textbf{F. Sleeve length:} \ Measure from the top of your shoulder to your wrist.$
- **G. Height:** Measure from the top of your head to the floor. You need to stand upright while measuring if possible ask someone to help you measure.