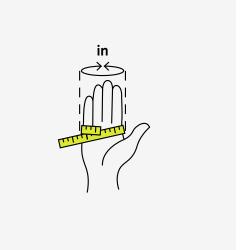

## **Gloves**

Sizes are in inches unless otherwise stated

| Size | Around palm |
|------|-------------|
| XXS  | 6           |
| XS   | 7           |
| S    | 8           |
| M    | 9           |
| L    | 10          |
| XL   | 11          |
| XXL  | 12          |

### FIND YOUR SIZE

- 1. Measure the circumference of your hand, where the palm is widest, with a measuring tape. If you do not have a measuring tape, you can use a string which you then measure with a ruler.
- 2. Then use the measurement to find the right size in our size chart.