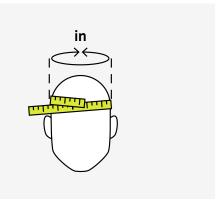

### Hats

Sizes are in inches unless otherwise stated

| Size | Around top of head |
|------|--------------------|
| S/M  | 20 1/4 - 22        |
| L/XL | 22 7/8 - 23 5/8    |

### FIND YOUR SIZE

Measure the circumference of your head one inch above the ears, around the forehead.