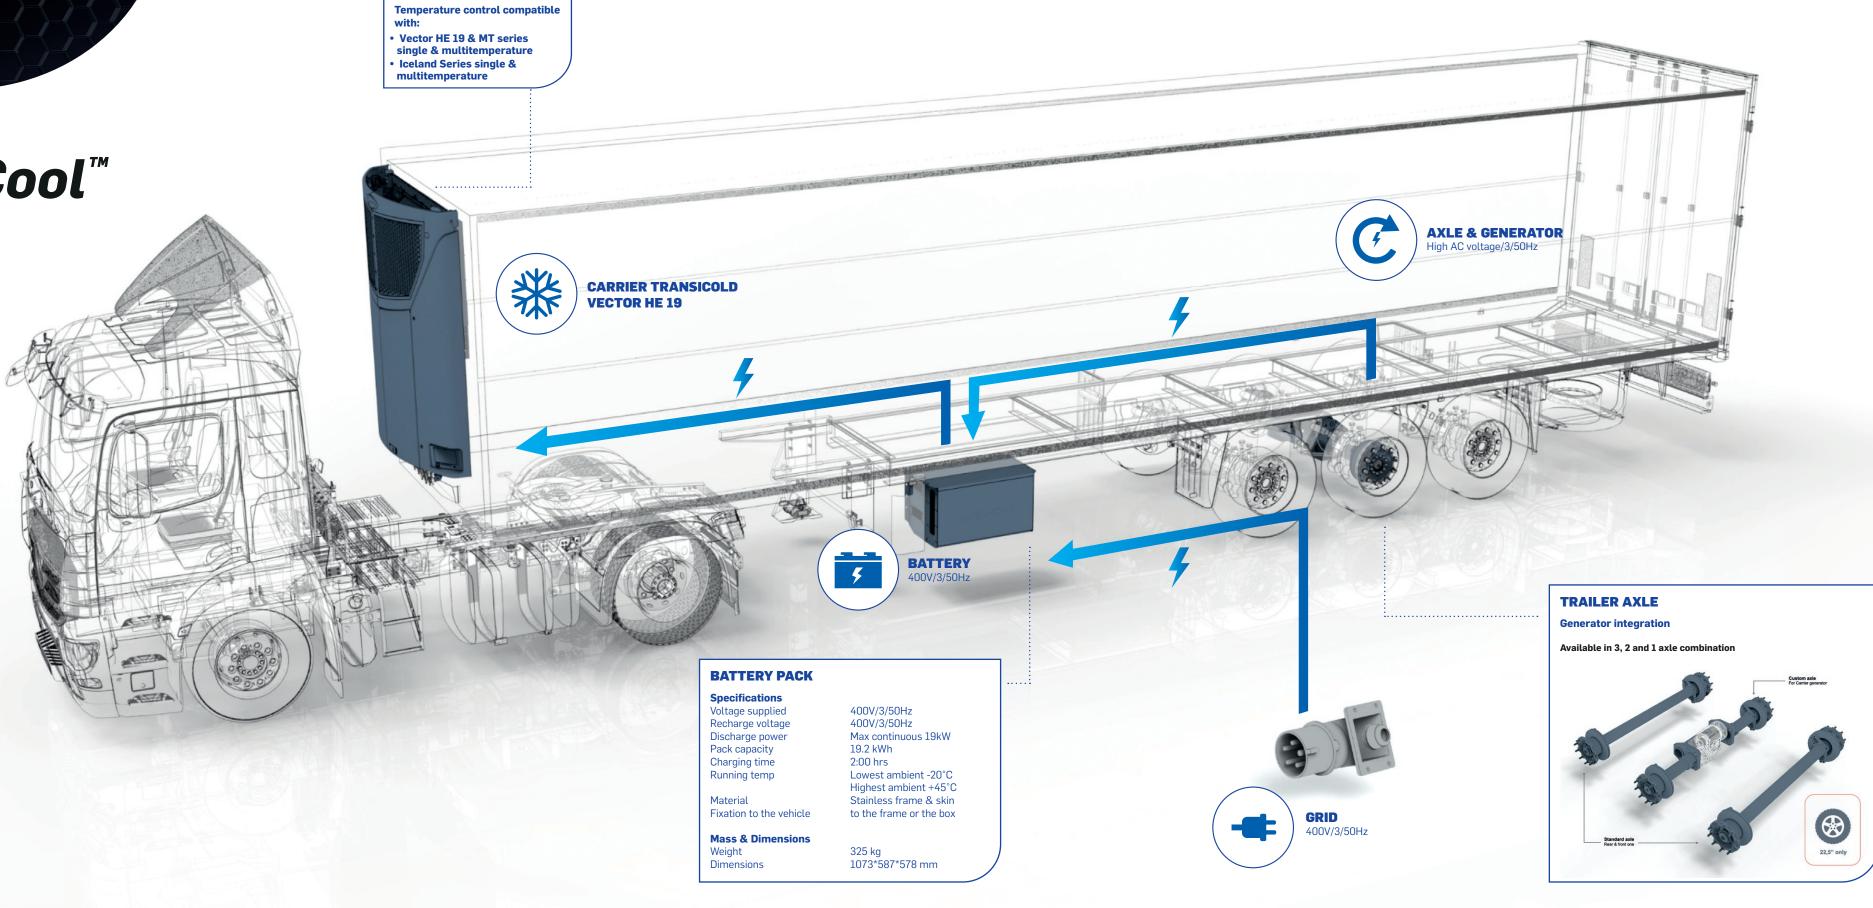

#### THE COMBINATION OF THREE **ADVANCED TECHNOLOGIES**

Vector series

Battery pack

Axle generator

Battery recharge on grid\*: - 80% battery recharge = 1h10

- Full battery recharge = 2h

\*On 19.2KWh battery pack.

TRAILER

UNIT

REFRIGERATION