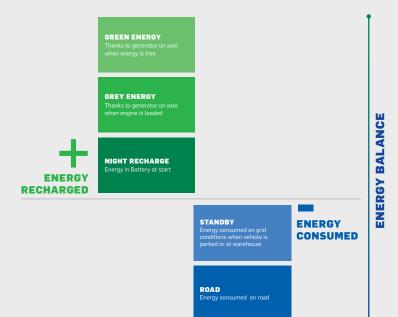

### **VECTOR® ECOOL™ ENERGY MANAGEMENT SYSTEM**

**ENERGY OPTIMIZATION** 

#### RUNNING MODES

#### **CREATE & MANAGE POWER**

The Vector eCool is more than a simple solution designed to store electricity in a battery pack. This system is a comprehensive energy management system that monitors the energy input and output of the battery pack to provide the best balance between autonomy, cold chain and return on investment.

The battery pack is consequently able to recharge itself automatically according to its environment and to the customer's applications.