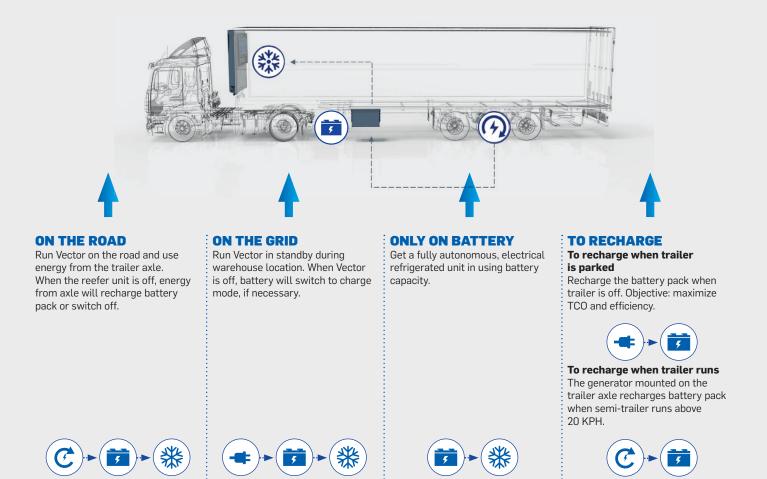

#### RUNNING MODES

#### **CREATE & MANAGE POWER**

The Vector eCool is more than a simple solution designed to store electricity in a battery pack. This system is a comprehensive energy management system that monitors the energy input and output of the battery pack to provide the best balance between autonomy, cold chain and return on investment.

The battery pack is consequently able to recharge itself automatically according to its environment and to the customer's applications.