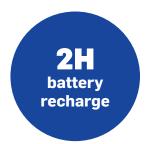

Battery recharge on grid\*: - 80% battery recharge = 1h10

- Full battery recharge = 2h

\*On 19.2KWh battery pack.

TRAILER

UNIT

REFRIGERATION