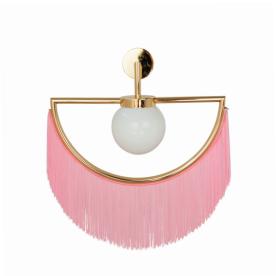

## Wink Lamp

Post-modernist style lamp with metal structure and glass tulip.

Detachable fringes for easy washing (by hand).

Bulb E14 included - Led light technology.

Designed by Masquespacio.

Made in Spain.

For indoor use only.
Flame retardant treated fringes.
CE In compliance with EN60598-1 and EN60598-2-4 and with current low Voltage Dierctives 2006/95/EC.
24 Carats gold and glass tulip.