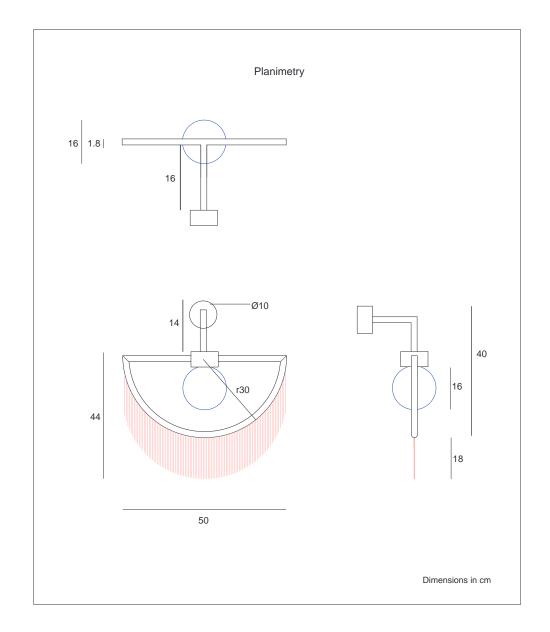

## Wink Lamp

Post-modernist style lamp with metal structure and glass tulip.

Detachable fringes for easy washing (by hand).

Bulb E14 included - Led light technology.

Designed by Masquespacio.

Made in Spain.