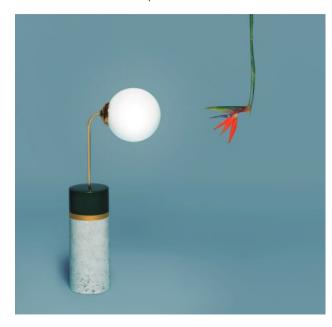

## Avalon Round

Structure: Ceramic structure, marble effect painted by glazing technique, top greem colored glaze, gold stripe cold painted by hand.

Tube: Metallic tube, dorée nished. Screen: Opaque cristal sferic screen with a dorée metallic lamp holder.

Approvals: CE 1272/2008, CE VBV 32 Glaze SCFE25 PN, CEVTR102 Glaze Wetm Pott pp25kg.

Designed by Houtique. Made in Spain.