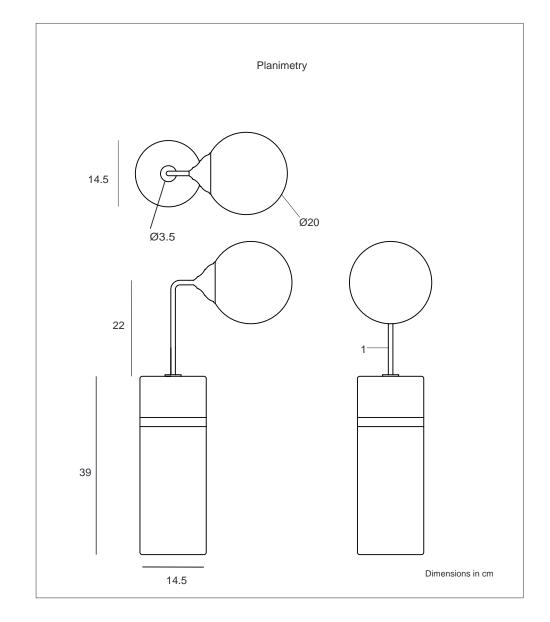

## Avalon Round

Structure: Ceramic structure, marble effect painted by glazing technique, top greem colored glaze, gold stripe cold painted by hand.

Tube: Metallic tube, dorée nished. Screen: Opaque cristal sferic screen with a dorée metallic lamp holder.

Approvals: CE 1272/2008, CE VBV 32 Glaze SCFE25 PN, CEVTR102 Glaze Wetm Pott pp25kg.

Designed by Houtique. Made in Spain.