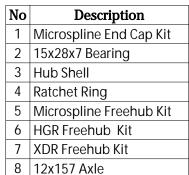

## WTB Frequency 12 x 157 Centerlock Rear Hub All spoke counts and driver options

Notes: Frequency Comp hubs have freehubs with 4 pawls/springs.

Frequency hubs have freehubs with 6 pawls/springs.

| Replacement freehubs will have 6                                                                 | 4 | Ratchet Ring            |
|--------------------------------------------------------------------------------------------------|---|-------------------------|
| Replacement freehubs will have 6 pawls/springs and fit in both Frequency Comp and Frequency hubs | 5 | Microspline Freehub Kit |
| Comp and Frequency nubs                                                                          | 6 |                         |
| (5)                                                                                              | 7 | XDR Freehub Kit         |
|                                                                                                  | 8 | 12x157 Axle             |
|                                                                                                  | 9 | XDR/HGR End Cap Kit     |
|                                                                                                  | 7 | 6                       |
|                                                                                                  |   |                         |
|                                                                                                  |   |                         |

|             | WTB Parts/Service Kits                                                         |    |
|-------------|--------------------------------------------------------------------------------|----|
| Part Number | Description                                                                    | No |
| W035-0185   | Frequency 12mm End Cap Kit for Centerlock Shimano Microspline 142/148/157 hub  | 1  |
| W035-0126   | 15x28x7 Bearing Kit, 2 pcs.                                                    | 2  |
| W035-0162   | Frequency Shimano Microspline Freehub Kit (6 pawl) for 12x142/148/157 hub      | 5  |
| W035-0125   | Frequency Shimano HGR Freehub Kit (6 pawl) for 12x142/148/157 hub              | 6  |
| W035-0127   | Frequency SRAM XDR Freehub Kit (6 pawl) for 12x142/148/157 hub                 | 7  |
| W035-0176   | Frequency Axle for Centerlock 12x157 hub                                       | 8  |
| W035-0179   | Frequency 12mm End Cap Kit for Centerlock Sram XDR/Shimano HGR 142/148/157 hub | 9  |
| W035-0182   | Frequency Light Pawl Spring, 6pcs                                              |    |