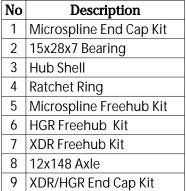

| WTB Parts/Service Kits |                                                                            |    |
|------------------------|----------------------------------------------------------------------------|----|
| Part Number            | Description                                                                | No |
| W035-0184              | Frequency 12mm End Cap Kit for 6-Bolt Shimano Microspline 142/148/157 hub  | 1  |
| W035-0126              | 15x28x7 Bearing Kit, 2 pcs.                                                | 2  |
| W035-0162              | Frequency Shimano Microspline Freehub Kit (6 pawl) for 12x142/148/157 hub  | 5  |
| W035-0125              | Frequency Shimano HGR Freehub Kit (6 pawl) for 12x142/148/157 hub          | 6  |
| W035-0127              | Frequency SRAM XDR Freehub Kit (6 pawl) for 12x142/148/157 hub             | 7  |
| W035-0128              | Frequency Axle for 6-Bolt 12x148 hub                                       | 8  |
| W035-0180              | Frequency 12mm End Cap Kit for 6-Bolt Sram XDR/Shimano HGR 142/148/157 hub | 9  |
| W035-0182              | Frequency Light Pawl Spring, 6pcs                                          |    |