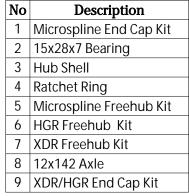

|                                                                       | Replacement free riubs will have o                              |
|-----------------------------------------------------------------------|-----------------------------------------------------------------|
|                                                                       | pawls/springs and fit in both Frequency                         |
|                                                                       | pawls/springs and fit in both Frequency Comp and Frequency hubs |
|                                                                       | 1)                                                              |
|                                                                       | $\smile$ (5)                                                    |
|                                                                       |                                                                 |
|                                                                       |                                                                 |
| $\sim$ |                                                                 |
|                                                                       |                                                                 |
|                                                                       |                                                                 |
|                                                                       |                                                                 |
|                                                                       |                                                                 |
|                                                                       |                                                                 |
|                                                                       |                                                                 |
|                                                                       |                                                                 |
|                                                                       |                                                                 |
|                                                                       |                                                                 |
|                                                                       |                                                                 |
|                                                                       |                                                                 |
|                                                                       |                                                                 |
|                                                                       |                                                                 |
|                                                                       |                                                                 |
|                                                                       |                                                                 |
|                                                                       |                                                                 |
|                                                                       |                                                                 |
|                                                                       |                                                                 |
|                                                                       |                                                                 |
|                                                                       |                                                                 |
|                                                                       |                                                                 |
|                                                                       | $\begin{array}{cccccccccccccccccccccccccccccccccccc$            |
|                                                                       |                                                                 |
| (9)                                                                   |                                                                 |
|                                                                       |                                                                 |
|                                                                       |                                                                 |
|                                                                       |                                                                 |
| WTB Parts/Service I                                                   | (its                                                            |

| WTB Parts/Service Kits |                                                                            |    |
|------------------------|----------------------------------------------------------------------------|----|
| Part Number            | Description                                                                | No |
| W035-0184              | Frequency 12mm End Cap Kit for 6-Bolt Shimano Microspline 142/148/157 hub  | 1  |
| W035-0126              | 15x28x7 Bearing Kit, 2 pcs.                                                | 2  |
| W035-0162              | Frequency Shimano Microspline Freehub Kit (6 pawl) for 12x142/148/157 hub  | 5  |
| W035-0125              | Frequency Shimano HGR Freehub Kit (6 pawl) for 12x142/148/157 hub          | 6  |
| W035-0127              | Frequency SRAM XDR Freehub Kit (6 pawl) for 12x142/148/157 hub             | 7  |
| W035-0124              | Frequency Axle for 6-Bolt 12x142 hub                                       | 8  |
| W035-0180              | Frequency 12mm End Cap Kit for 6-Bolt Sram XDR/Shimano HGR 142/148/157 hub | 9  |
| W035-0182              | Frequency Light Pawl Spring, 6pcs                                          |    |