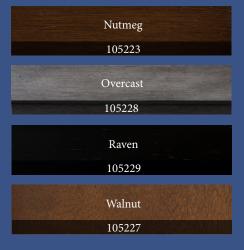

## Mall Shelf

Shown in Walnut finish.

- Solid Hardwood Construction
- All Hardware Is Assembled With Loctite
- Some Assembly Required
- Matching Finishes to All Other Legacy Products

Assembled Dimensions: 35 ¼" x 17 ¾" x 4" @ 22 lbs