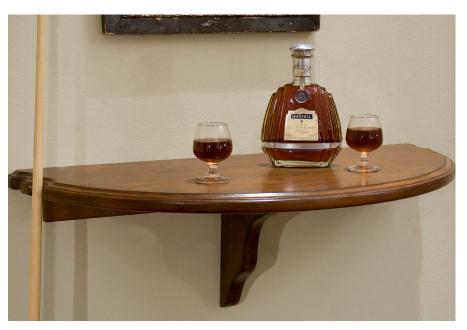

The Vintage Wall Shelf allows you to add a convenient place to set down a drink or snack in your game room without taking up floor space. This Wall Shelf can be easily installed to match with your existing game room furniture. Get creative and add this shelf to any room in your home.