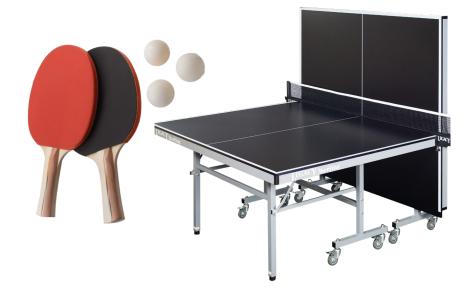

Black Playing Surface 5/8" MDF CARB phase II compliance Includes: net, 2 paddles & 3 balls Dimensions: 15mm x 60" x 108" x 30" The folding chassis features two independent table halves for quick and easy storage and setup. Commercial-quality swivel casters lock to keep the table securely in place during both play and storage.