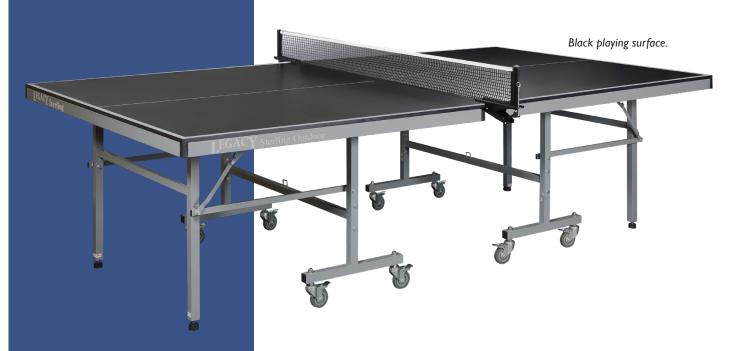

Our heavy-duty, tournament-sized table tennis, the Sterling, is designed with long-lasting, professional quality play in mind. With a thick, 5/8" playing surface coated with anti-glare laminate and a heavy-grade steel frame, the Sterling's play surface will ensure quality play for years to come.

Black Playing Surface 5/8" MDF CARB phase II compliance Includes: net, 2 paddles & 3 balls Dimensions: 15mm x 60" x 108" x 30" The folding chassis features two independent table halves for quick and easy storage and setup. Commercial-quality swivel casters lock to keep the table securely in place during both play and storage.

Black Playing Surface