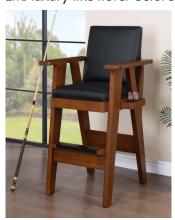

SPECTATOR CHAIR

Introducing the epitome of comfort and ruggedness for any spectator experience: our Sterling Spectator Chair. Crafted with meticulous attention to detail, this chair is designed to enhance your viewing pleasure while seamlessly blending into any rustic setting. Constructed with premium materials, our Sterling Spectator Chair offers unparalleled durability and maximum comfort.

Featuring ergonomic design elements and plush cushioning, this chair ensures optimal comfort. The metal trimmed foot rest protects against damage. A drink holder along with cue notches make this the perfect solution for planning your next shot. Upgrade your spectator experience with our Sterling Spectator Chair and immerse yourself in comfort, style, and luxury like never before.