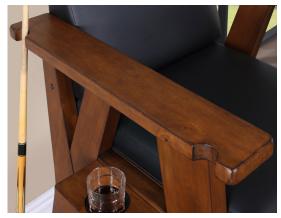

Featuring ergonomic design elements and plush cushioning, this chair ensures optimal comfort. The metal trimmed foot rest protects against damage. A drink holder along with cue notches make this the perfect solution for planning your next shot. Upgrade your spectator experience with our Sterling Spectator Chair and immerse yourself in comfort, style, and luxury like never before.

- All Hardware Is Assembled With Loctite
- Black Synthetic Leather Upholstery
- Protective Metal Trim on Footrests
- Drink holders
- Matching Finishes to All Other Legacy Products

Assembled Dimensions:  $32\frac{1}{4}$  ×  $31\frac{1}{4}$  × 51 @ 83lbs