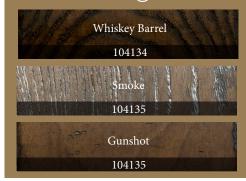

- All Hardware Is Assembled With Loctite
- Black Synthetic Leather Upholstery
- Protective Metal Trim on Footrests
- Drink holders
- Matching Finishes to All Other Legacy Products

Assembled Dimensions:  $32\frac{1}{4}$  ×  $31\frac{1}{4}$  × 51 @ 83lbs