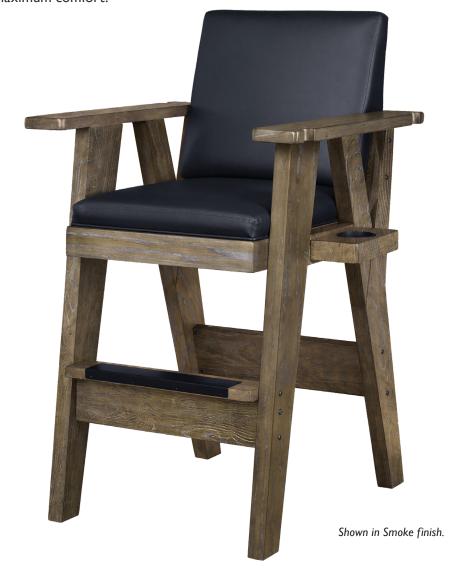

SPECTATOR CHAIR

Introducing the epitome of comfort and ruggedness for any spectator experience: our Sterling Spectator Chair. Crafted with meticulous attention to detail, this chair is designed to enhance your viewing pleasure while seamlessly blending into any rustic setting. Constructed with premium materials, our Sterling Spectator Chair offers unparalleled durability and maximum comfort.

Featuring ergonomic design elements and plush cushioning, this chair ensures optimal comfort. The metal trimmed foot rest protects against damage. A drink holder along with cue notches make this the perfect solution for planning your next shot. Upgrade your spectator experience with our Sterling Spectator Chair and immerse yourself in comfort, style, and luxury like never before.

- All Hardware Is Assembled With Loctite
- Black Synthetic Leather Upholstery
- Protective Metal Trim on Footrests
- Drink holders
- Matching Finishes to All Other Legacy Products

Assembled Dimensions:  $32\frac{1}{4}$  ×  $31\frac{1}{4}$  × 51 @ 83lbs