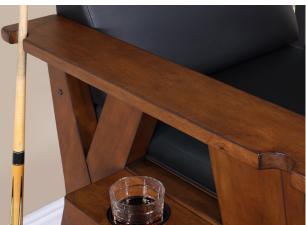

Featuring ergonomic design elements and plush cushioning, this chair ensures optimal comfort. The metal trimmed foot rest protects against damage. A drink holder along with cue notches make this the perfect solution for planning your next shot. Upgrade your spectator experience with our Sterling Spectator Chair and immerse yourself in comfort, style, and luxury like never before.