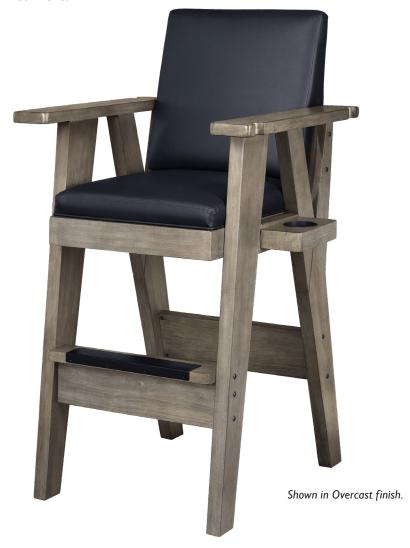

## STERLING

SPECTATOR CHAIR

- Solid Hardwood Construction
- All Hardware Is Assembled With Loctite
- Black Synthetic Leather Upholstery
- Protective Metal Trim on Footrests
- Drink holders
- Matching Finishes to All Other Legacy Products

Assembled Dimensions:  $32\frac{1}{4} \times 31\frac{1}{4} \times 51$  @ 83lbs

Introducing the epitome of comfort and style for any spectator experience: our Sterling Spectator Chair. Crafted with meticulous attention to detail, this chair is designed to enhance your viewing pleasure while seamlessly blending into any contemporary setting. Constructed with premium materials, our Sterling Spectator Chair offers unparalleled durability and maximum comfort.

Featuring ergonomic design elements and plush cushioning, this chair ensures optimal comfort. The metal trimmed foot rest protects against damage. A drink holder along with cue notches make this the perfect solution for planning your next shot. Upgrade your spectator experience with our Sterling Spectator Chair and immerse yourself in comfort, style, and luxury like never before.