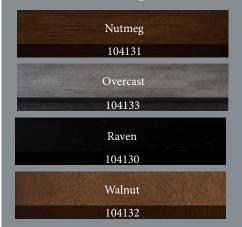

## STERLING

SPECTATOR CHAIR

- Solid Hardwood Construction
- All Hardware Is Assembled With Loctite
- Black Synthetic Leather Upholstery
- Protective Metal Trim on Footrests
- Drink holders
- Matching Finishes to All Other Legacy Products