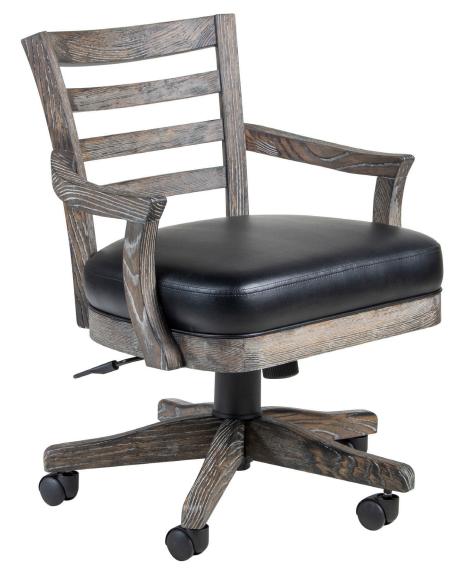

## STERLING GAS LIFT GAME CHAIR

Find comfort and style in the Legacy Sterling Game Chair. This game chair features both a modern and rustic look with a semi-exposed back, yet provides the comfort needed for a long night of cards with its generously cushioned bi-cast leather seat.

Heavy duty casters ensure the chair will function on all floor surfaces including thick carpet. The wheels have a neoprene "tire" on them to prevent scuffing of hard surfaces. The chair allows you to either lock it in the forward position or unlock for a slight tilt backwards.

- Swivel
- Solid Hardwood Construction
- All Hardware Is Assembled With Loctite
- Black Synthetic Leather Upholstery
- Matching Finishes to All Other Legacy Products

Assembled Dimensions: 22 ½" × 22" × 36"-39" @ 32 lbs Floor To Seat: 17"- 20"

Shown in Smoke finish.

In addition, you can adjust the height of the chair using hydraulics. Seat height can vary from 16" to 19", arm height ranges from 22" to 25" and top of the chair ranges from 29.5" to 32.5". Available in multiple finishes. Truly a chair that can provide comfort for everyone.