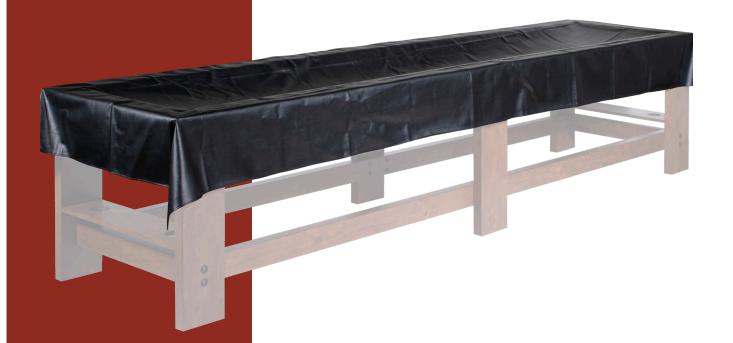

## SHUFFLEBOARD TABLE COVER

## Specifications:

9' Cover- 128" x 42½" @ 5lbs 12' Cover- 172" x 56" @ 8 lbs 14' Cover- 195" x 56" @ 9 lbs Protect the investment you've made in your shuffleboard table with the aid of a simple table cover, designed to keep away moisture, dust, scratches, spills and more. Maintenance is key to keeping any shuffleboard table looking and playing in tip-top shape. These high-quality covers are made of a leather patterned premium vinyl, making it easy to clean and not requiring any special care or conditioning. The covers are available to fit all 9', 12' or 14' shuffleboard tables.