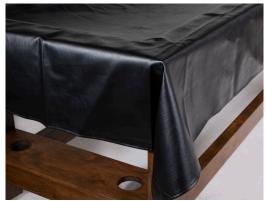

## SHUFFLEBOARD TABLE COVER

## Specifications:

9' Cover- 128" x 42½" @ 5lbs 12' Cover- 172" x 56" @ 8 lbs 14' Cover- 195" x 56" @ 9 lbs Protect the investment you've made in your shuffleboard table with the aid of a simple table cover, designed to keep away moisture, dust, scratches, spills and more. Maintenance is key to keeping any shuffleboard table looking and playing in tip-top shape. These high-quality covers are made of a leather patterned premium vinyl, making it easy to clean and not requiring any special care or conditioning. The covers are available to fit all 9', 12' or 14' shuffleboard tables.