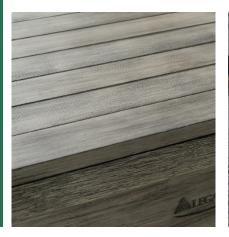

Specifications:

120" x 39" 2 Pieces Each 60" x 39"

2  $\frac{1}{2}$ " thick if you include the outer lip  $\frac{3}{4}$ " thick top with underneath bracing for support.

Shown in Ash Grey finish. Only Available in 9-foot.