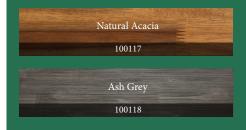

INDOOR/OUTDOOR FOR 9' SHUFFLEBOARD TABLES Turn your shuffleboard table into a banquet table with the Legacy Billiards Shuffleboard Table Dining Top. Now available in solid tropical woods, this addition to your shuffleboard table adds functionality and beauty. Secured at the joints by retractable metal pins these table top pieces go together and separate easily. In addition, you don't have to worry about those pesky wooden dowels breaking. Our dining tops are available in finishes to match all our 9' outdoor shuffleboard tables.

Specifications:

120" x 39" 2 Pieces Each 60" x 39"

2  $\frac{1}{2}$ " thick if you include the outer lip  $\frac{3}{4}$ " thick top with underneath bracing for support.

Shown in Ash Grey finish. Only Available in 9-foot.