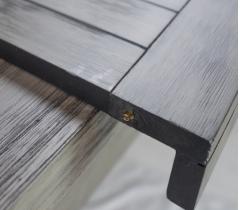

Specifications:

120" x 39" 2 Pieces Each 60" x 39"

2  $\frac{1}{2}$ " thick if you include the outer lip  $\frac{3}{4}$ " thick top with underneath bracing for support.

Shown in Ash Grey finish. Only Available in 9-foot.