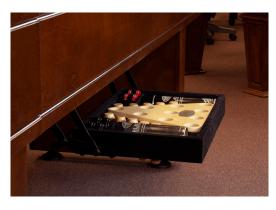

SHUFFLEBOARD PERFECT DRAWER

Whether installing on a new shuffleboard table or adding to one you already have, Legacy Billiards' Perfect Drawer for Shuffleboards is the first and only attachable drawer for storing all your shuffleboard accessories hidden underneath your table. The Perfect Drawer uses shocks to tuck the drawer hidden under the table when not in use.

27.5" x 14 3/4" x 4"

Part Number: 100971

The Perfect Drawer for Shuffleboards is easily installed to the underside of your shuffleboard table. It offers you spaces to store your pucks, can of wax, can of silicone spray, table brush and a bowling pin and rack set. There is a quality felt lining in the tray to protect your accessories from any damage.