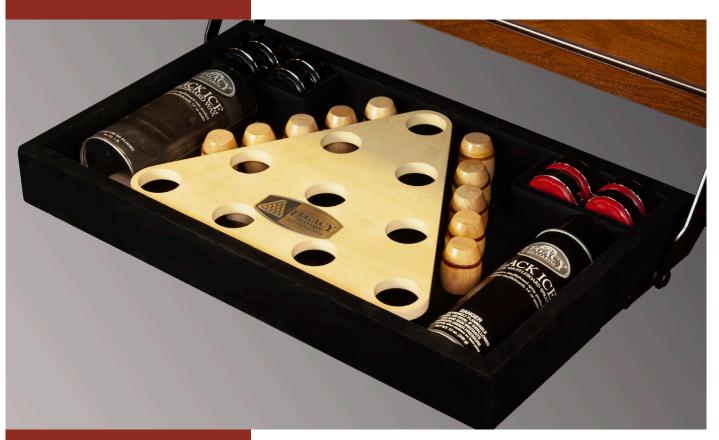

SHUFFLEBOARD PERFECT DRAWER

Whether installing on a new shuffleboard table or adding to one you already have, Legacy Billiards' Perfect Drawer for Shuffleboards is the first and only attachable drawer for storing all your shuffleboard accessories hidden underneath your table. The Perfect Drawer uses shocks to tuck the drawer hidden under the table when not in use.

## Perfect Drawer Features

- Convenient and secure hidden storage
- Stores shuffleboard accessories
- Patented hardware with air-lift technology
- Quality felt lining inside drawer
- Easy to install

Assembled Dimensions:

27.5" x 14 3/4" x 4"

Part Number: 100971

The Perfect Drawer for Shuffleboards is easily installed to the underside of your shuffleboard table. It offers you spaces to store your pucks, can of wax, can of silicone spray, table brush and a bowling pin and rack set. There is a quality felt lining in the tray to protect your accessories from any damage.