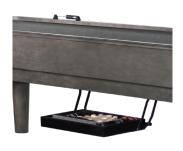

SHUFFLEBOARD PERFECT DRAWER

Whether installing on a new shuffleboard table or adding to one you already have, Legacy Billiards' Perfect Drawer for Shuffleboards is the first and only attachable drawer for storing all your shuffleboard accessories hidden underneath your table. The Perfect Drawer uses shocks to tuck the drawer hidden under the table when not in use.

27.5" x 14 3/4" x 4"

Part Number: 100971

The Perfect Drawer for Shuffleboards is easily installed to the underside of your shuffleboard table. It offers you spaces to store your pucks, can of wax, can of silicone spray, table brush and a bowling pin and rack set. There is a quality felt lining in the tray to protect your accessories from any damage.