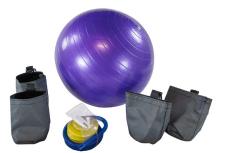

7' Cover - 94398 8' Cover - 94399 Like any outdoor product, keeping your outdoor pool table or shuffleboard stowed under a waterproof cover will shelter it against the elements, thus prolonging the life of your investment. Our covers feature waterproof material that is draped to the ground to protect the entirety of your table. Also included are a blow up ball to allow you to tent the table and let water run off instead of puddling, and bags to fill with weight to attach to the straps on the outsides of the cover to keep your cover in place during windy conditions.

Outdoor Pool Table Cover

Outdoor Shuffleboard Cover

Specifications:

Outdoor Shuffleboard Cover

9': 126" x 34½" x 33" @ 18lbs 12': 160" x 34½" x 33" @ 28 lb

9' Cover - 106629 12' Cover - 106630

Outdoor Cover Accessories