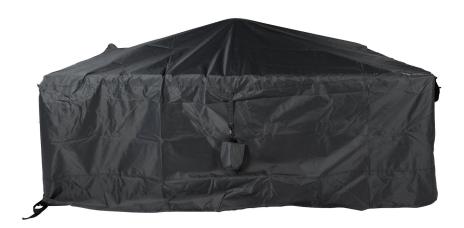

7' Cover - 94398 8' Cover - 94399 Like any outdoor product, keeping your outdoor pool table or shuffleboard stowed under a waterproof cover will shelter it against the elements, thus prolonging the life of your investment. Our covers feature waterproof material that is draped to the ground to protect the entirety of your table. Also included are a blow up ball to allow you to tent the table and let water run off instead of puddling, and bags to fill with weight to attach to the straps on the outsides of the cover to keep your cover in place during windy conditions.

Outdoor Pool Table Cover

Outdoor Shuffleboard Cover

Specifications:

Outdoor Shuffleboard Cover

9': 126" x 34½" x 33" @ 18lbs 12': 160" x 34½" x 33" @ 28 lb

9' Cover - 106629 12' Cover - 106630

Outdoor Cover Accessories