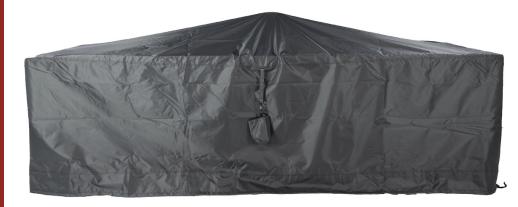

7' Cover - 94398 8' Cover - 94399 Like any outdoor product, keeping your outdoor pool table or shuffleboard stowed under a waterproof cover will shelter it against the elements, thus prolonging the life of your investment. Our covers feature waterproof material that is draped to the ground to protect the entirety of your table. Also included are a blow up ball to allow you to tent the table and let water run off instead of puddling, and bags to fill with weight to attach to the straps on the outsides of the cover to keep your cover in place during windy conditions.

Outdoor Pool Table Cover

Outdoor Shuffleboard Cover

Specifications:

Outdoor Shuffleboard Cover

9': 126" x 34½" x 33" @ 18lbs 12': 160" x 34½" x 33" @ 28 lb

9' Cover - 106629 12' Cover - 106630

Outdoor Cover Accessories