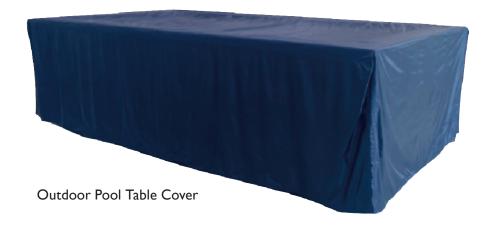

## OUTDOOR POOL TABLE & SHUFFLEBOARD COVERS

Like any outdoor product, keeping your outdoor pool table or shuffleboard stowed under a waterproof cover will shelter it against the elements, thus prolonging the life of your investment. Our covers feather waterproof material that is draped to the ground to protect the entirety of your table.

Outdoor Pool Table Cover Specifications:

7': 94<sup>1</sup>/<sub>4</sub>" × 54<sup>1</sup>/<sub>4</sub>" × 30<sup>1</sup>/<sub>4</sub>" @ 12lbs 8': 104<sup>1</sup>/<sub>4</sub>" × 59<sup>1</sup>/<sub>4</sub>" × 30<sup>1</sup>/<sub>4</sub>" @ 16 lb

7' Cover - 94396 8' Cover - 94397

Outdoor Shuffleboard Cover Specifications:

9': 126" x 34½" x 33" @ 18lbs 12': 160" x 34½" x 33" @ 28 lb

9' Cover - 106628 12' Cover - 106627