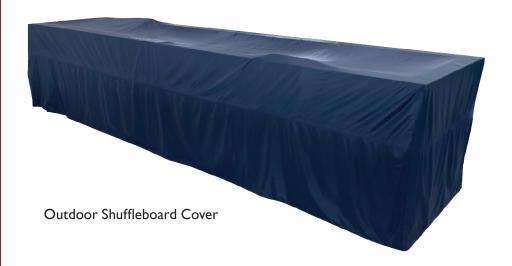

## OUTDOOR POOL TABLE & SHUFFLEBOARD COVERS

Like any outdoor product, keeping your outdoor pool table or shuffleboard stowed under a waterproof cover will shelter it against the elements, thus prolonging the life of your investment. Our covers feather waterproof material that is draped to the ground to protect the entirety of your table.

7' Cover - 94396 8' Cover - 94397

Outdoor Shuffleboard Cover Specifications:

9': 126" x 34½" x 33" @ 18lbs 12': 160" x 34½" x 33" @ 28 lb

9' Cover - 106628 12' Cover - 106627