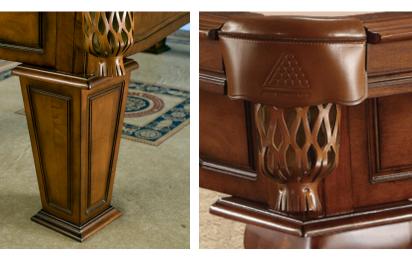

Mesa **BILLIARD TABLE** 

Artistically blending clean lines with dramatic curves, the Mesa expresses ageless beauty and impeccable style. Truly timeless in design, the Mesa's strong lines, tapered paneled legs and gracefully arched cabinet are sure to be a focal point in your home game room for many years to come.

> Shown in Walnut finish. Available in 7-foot, or 8-foot.

- All Wood Cabinet
- 3-Piece, I" Backed Slate
- Patented Perfect Corner™ Construction
- ExactShot<sup>™</sup> Cushions
- Solid Hardwood Rails
- Mother Of Pearl Sights
- Industry Leading Warranty

Exceeding expectations is our mission. We strive to produce a better quality table for better play. Our manufacturing plant boasts state-of-the-art finishing techniques combined with old world craftsmanship. This Vintage style table surpasses competitors by showcasing its elegance and value.