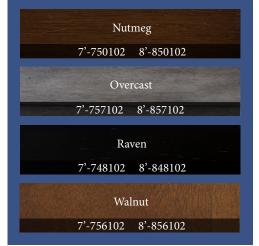

> Shown in Walnut finish. Available in 7-foot, or 8-foot.

- All Wood Cabinet
- 3-Piece, I" Backed Slate
- Patented Perfect Corner™ Construction
- ExactShot<sup>™</sup> Cushions
- Solid Hardwood Rails
- Mother Of Pearl Sights
- Industry Leading Warranty