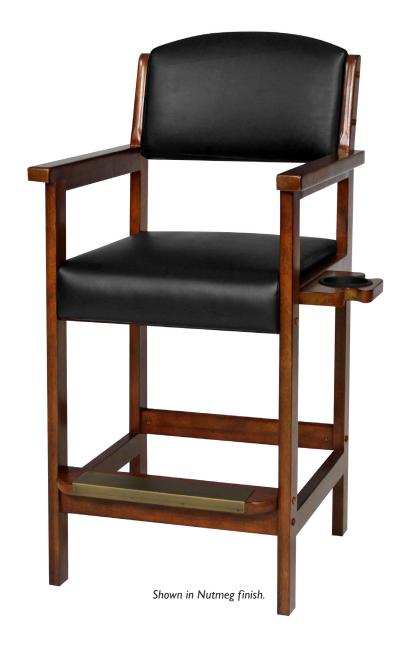

## Heritage SPECTATOR CHAIR

Keep an eye on the game at just the right height or provide additional seating for guests in your game room. The Heritage Spectator Chair is the perfect place to take a seat and relax during a game of pool. With several finishes available to match your pool or shuffleboard table, this spectator chair features black synthetic leather and a metal foot rest for added comfort.

- Solid Hardwood Construction
- All Hardware Is Assembled With Loctite
- Black Synthetic Leather Upholstery
- Protective Metal Trim on Footrests
- Drink Holder
- Matching Finishes to All Other Legacy Products

Assembled Dimensions:  $26" \times 22 \frac{3}{4}" \times 44" @ 39 \text{ lbs}$ 