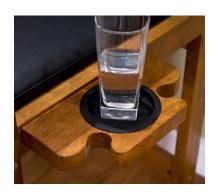

- Solid Hardwood Construction
- All Hardware Is Assembled With Loctite
- Black Synthetic Leather Upholstery
- Protective Metal Trim on Footrests
- Drink Holder
- Matching Finishes to All Other Legacy Products