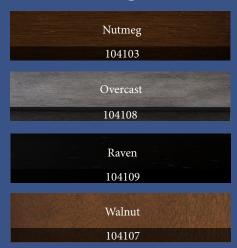

## Heritage SPECTATOR CHAIR

Keep an eye on the game at just the right height or provide additional seating for guests in your game room. The Heritage Spectator Chair is the perfect place to take a seat and relax during a game of pool. With several finishes available to match your pool or shuffleboard table, this spectator chair features black synthetic leather and a metal foot rest for added comfort.