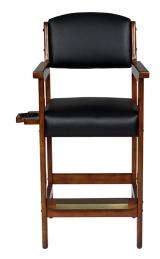

## Heritage SPECTATOR CHAIR

Keep an eye on the game at just the right height or provide additional seating for guests in your game room. The Heritage Spectator Chair is the perfect place to take a seat and relax during a game of pool. With several finishes available to match your pool or shuffleboard table, this spectator chair features black synthetic leather and a metal foot rest for added comfort.

- Solid Hardwood Construction
- All Hardware Is Assembled With Loctite
- Black Synthetic Leather Upholstery
- Protective Metal Trim on Footrests
- Drink Holder
- Matching Finishes to All Other Legacy Products