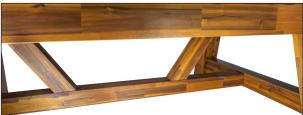

Made from Acacia wood, the Emory pool table is engineered to not only look great but to weather the elements and stay outside. The unique leg and stretcher design is sure to make this table the star of your outdoor game room. Don't forget the dining top and custom outdoor benches to convert this into an outdoor dining table. The marine backed, I" thick three-piece slate and outdoor treated hardware allow you to enjoy a game of pool in your outdoor living area.

- All Wood Cabinet
- 3-Piece, I" Marine Backed Slate
- ExactShot<sup>™</sup> Cushions
- Solid Hardwood Rails
- Mother Of Pearl Sights
- Industry Leading Warranty

Assembled dimensions: 8': 102 <sup>1</sup>/4'' x 58 <sup>1</sup>/4'' x 32 <sup>1</sup>/2'' @ 735 lbs