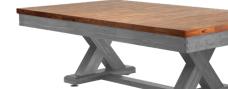

Made from Acacia wood, the Emory pool table is engineered to not only look great but to weather the elements and stay outside. The unique leg and stretcher design is sure to make this table the star of your outdoor game room. Don't forget the dining top and custom outdoor benches to convert this into an outdoor dining table. The marine backed, I" thick three-piece slate and outdoor treated hardware allow you to enjoy a game of pool in your outdoor living area.

Shown in Natural Acacia finish.

Available Dining Top

Burgundy
Charcoal
Forest Green
Jet Black
Jockey Red
Royal Blue
Pool Aqua
Hot Pink
Navy
Sunflower

This table is constructed with all tropical solid hardwood construction, oversized rails, 1" backed 3 piece slate, Exact Shot K-66 profile 100% gum rubber cushions, and high torque t-nut fasteners. Our outdoor pool table cloth is designed specifically for outdoor use. It is a soft, breathable, solutiondyed acrylic that is UV, water, and mildew resistant and does not noticeably shrink or stretch.