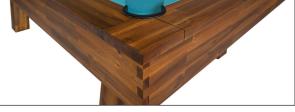

Made from Acacia wood, the Emory pool table is engineered to not only look great but to weather the elements and stay outside. The unique leg and stretcher design is sure to make this table the star of your outdoor game room. Don't forget the dining top and custom outdoor benches to convert this into an outdoor dining table. The marine backed, I" thick three-piece slate and outdoor treated hardware allow you to enjoy a game of pool in your outdoor living area.

- All Wood Cabinet
- 3-Piece, I" Marine Backed Slate
- ExactShot<sup>™</sup> Cushions
- Solid Hardwood Rails
- Mother Of Pearl Sights
- Industry Leading Warranty

Assembled dimensions: 8': 102 <sup>1</sup>/4'' x 58 <sup>1</sup>/4'' x 32 <sup>1</sup>/2'' @ 735 lbs