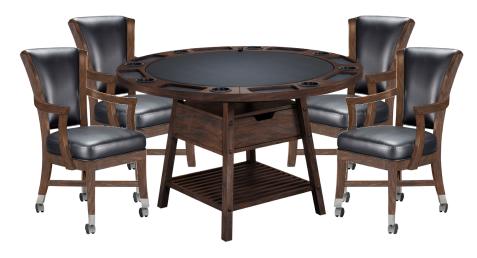

- Solid Hardwood Construction
- All Hardware Is Assembled With Loctite
- Matching Finishes to All Other Legacy Products

Assembled Dimensions: Diameter 54" x 27" @ 250 lbs

This table includes plenty of storage with an open storage area near the floor as well as a generously sized soft close drawer for hidden storage. Available in multiple finishes and many matching chair options you are sure to find the look and price point to meet your needs.