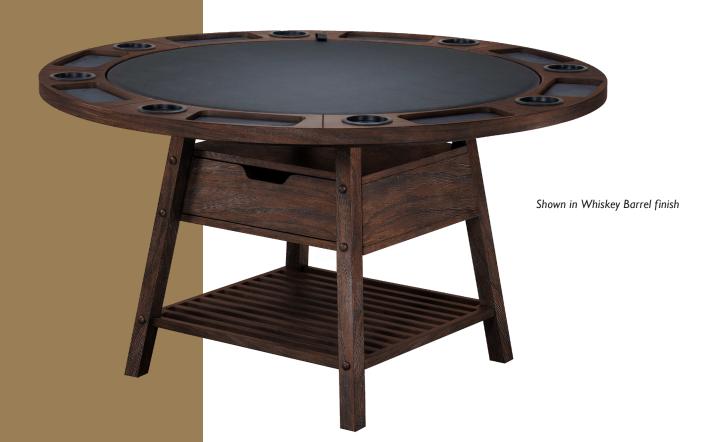

Take a seat around the Emory 2 in I Game Table. Whether you and the family are playing a board game or a high stakes poker game has broken out, this convertible table will be your solution for both. The table features a 2 in I top that can easily be flipped to exposed either the pie wedge designed flat dining side, or the poker table side with rubber matted drink and chip holders. The poker side center is covered with a leather patterned premium vinyl upholstery play surface for easy dealing of cards and can be removed if you wish to add a different color surface or material.

- Solid Hardwood Construction
- All Hardware Is Assembled With Loctite
- Matching Finishes to All Other Legacy Products

Assembled Dimensions: Diameter 54" x 27" @ 250 lbs

This table includes plenty of storage with an open storage area near the floor as well as a generously sized soft close drawer for hidden storage. Available in multiple finishes and many matching chair options you are sure to find the look and price point to meet your needs.