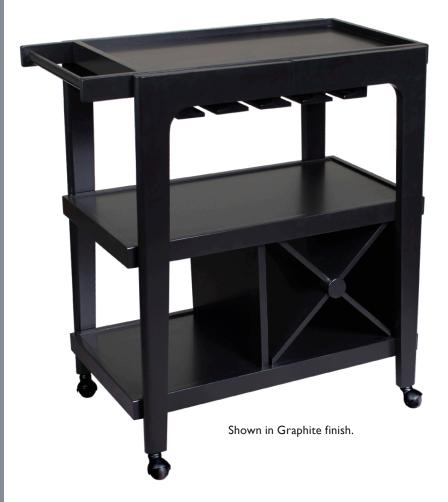

EMORY

**BAR CART** 

Take the party to any room in your home with the Emory Bar Cart. This innovative product allows you to bring the bar to you.

- Solid Hardwood Construction
- All Hardware Is Assembled With Loctite
- Matching Finishes to All Other Legacy Products

Assembled Dimensions:  $35" \times 19 \%" \times 37 \%" @ 67$  lbs

There's room for bottles of liquor and wine, hanging stemware and enough space on top to mix up any cocktail. Included are 2 bar mats to protect the top surface against spills and condensation. Heavy duty casters allow the cart to roll on just about any surface. Packed with an amazing amount of storage you can have everything you need to keep the party "rolling". Available in multiple finishes.