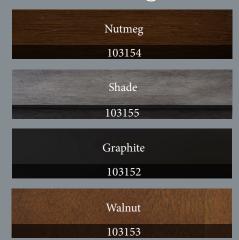

Assembled Dimensions:  $35" \times 19 \%" \times 37 \%" @ 67$  lbs

There's room for bottles of liquor and wine, hanging stemware and enough space on top to mix up any cocktail. Included are 2 bar mats to protect the top surface against spills and condensation. Heavy duty casters allow the cart to roll on just about any surface. Packed with an amazing amount of storage you can have everything you need to keep the party "rolling". Available in multiple finishes.