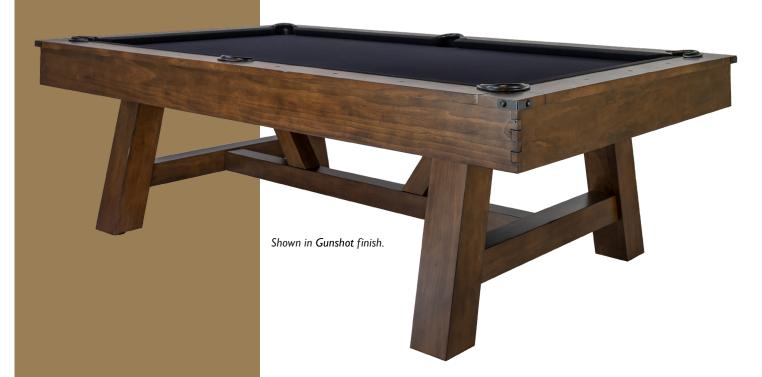

Made from Pine or Ash wood, the Emory pool table is engineered to not only look great but to play play like a much higher priced table. The unique leg and stretcher design is sure to make this table the star of your game room. Don't forget the dining top and custom height seating to convert this into an dining or game table. The backed, I" thick three-piece slate and top of the line hardware allow you to enjoy a game of pool on a table that performs second to none.

This table is constructed to last a lifetime with all hardwood rail construction, I" backed 3 piece slate, Exact Shot<sup>TM</sup> K-66 profile 100% gum rubber cushions, and high torque t-nut fasteners. It's also made to look great with the best-in-class rustic wood species and finishes along with distressed metal accents. Incredible design features are everywhere on this table.