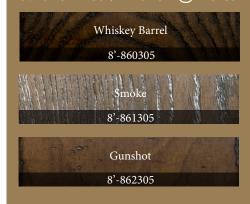

This table is constructed to last a lifetime with all hardwood rail construction, I" backed 3 piece slate, Exact Shot<sup>TM</sup> K-66 profile 100% gum rubber cushions, and high torque t-nut fasteners. It's also made to look great with the best-in-class rustic wood species and finishes along with distressed metal accents. Incredible design features are everywhere on this table.