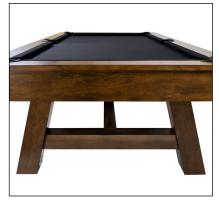

This table is constructed to last a lifetime with all hardwood rail construction, I" backed 3 piece slate, Exact Shot<sup>TM</sup> K-66 profile 100% gum rubber cushions, and high torque t-nut fasteners. It's also made to look great with the best-in-class rustic wood species and finishes along with distressed metal accents. Incredible design features are everywhere on this table.