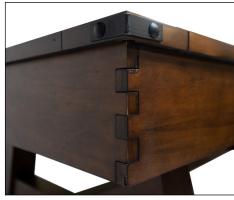

Made from Pine or Ash wood, the Emory pool table is engineered to not only look great but to play play like a much higher priced table. The unique leg and stretcher design is sure to make this table the star of your game room. Don't forget the dining top and custom height seating to convert this into an dining or game table. The backed, I" thick three-piece slate and top of the line hardware allow you to enjoy a game of pool on a table that performs second to none.

This table is constructed to last a lifetime with all hardwood rail construction, I" backed 3 piece slate, Exact Shot<sup>TM</sup> K-66 profile 100% gum rubber cushions, and high torque t-nut fasteners. It's also made to look great with the best-in-class rustic wood species and finishes along with distressed metal accents. Incredible design features are everywhere on this table.