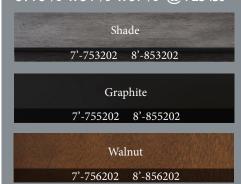

- All Wood Cabinet
- 3-Piece, I" Backed Slate
- ExactShot™ Cushions
- Solid Hardwood Rails
- Mother Of Pearl Sights
- Industry Leading Warranty

Assembled Dimensions:

7': 88 ½" x 49 ½" x 31 ½" @ 675 lbs 8': 98 ½" x 54 ½" x 31 ½" @ 725 lbs