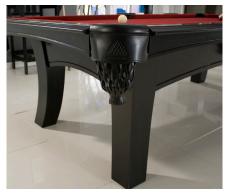

Truly a designers dream come true, the Ella Pool Table combines contemporary design with timeless elegance. With curved post legs and a sleek, arched cabinet, this billiard table will instantly transform your home game room. Built with all-wood corners and a solid wood cabinet, the Ella exhibits unparalleled craftsmanship in it's construction.

## Solid Wood

The Ella Pool Table in the Modern series, is made from solid hardwood. No plywood, scrap wood, MDF (medium density fiberboard) or metal plates. We use only solid hardwood for the cabinets, rails, blinds and cross-beam slate supports. The result is a pool table that is unmatched in quality in the industry. Our mission is to exceed the expectations of savvy consumers.