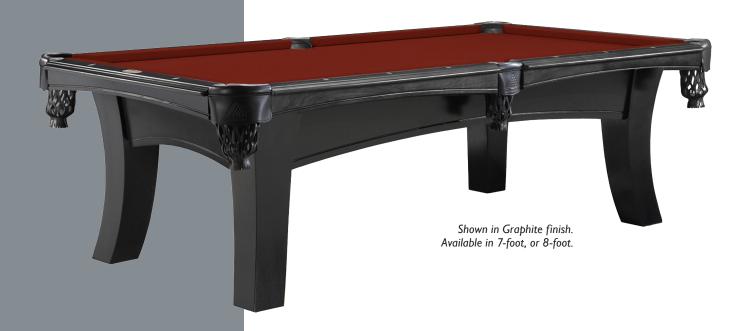

Truly a designers dream come true, the Ella Pool Table combines contemporary design with timeless elegance. With curved post legs and a sleek, arched cabinet, this billiard table will instantly transform your home game room. Built with all-wood corners and a solid wood cabinet, the Ella exhibits unparalleled craftsmanship in it's construction.

## Solid Wood

The Ella Pool Table in the Modern series, is made from solid hardwood. No plywood, scrap wood, MDF (medium density fiberboard) or metal plates. We use only solid hardwood for the cabinets, rails, blinds and cross-beam slate supports. The result is a pool table that is unmatched in quality in the industry. Our mission is to exceed the expectations of savvy consumers.