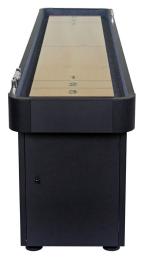

Enhance your game room experience with the excitement of a timehonored tradition: shuffleboard. Experience the challenging and addictive play of the classic game with the Destroyer 12-Foot Shuffleboard. With built in adjustable storage shelves inside the legs, it's easy to store your accessories safely and securely. With a sleek, modern design, the Destroyer Shuffleboard is an excellent addition to any game room. The I/8" poured polymer playfield adds speed and durability for a lifetime of enjoyment.

annon ann

- Poured Polymer Coated Playfield
- Climate Adjusters
- Adjustable Leg Levelers
- Abacus Scorers
- Industry Leading Warranty

Assembled Dimensions: 146" x 23 <sup>1</sup>/4" x 31" @ 365 lbs

Playfield Dimensions: 132 ½" × 16 × 1 ½" With ½" Polymer Protective Coating