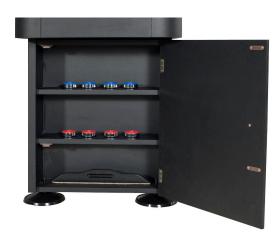

Enhance your game room experience with the excitement of a timehonored tradition: shuffleboard. Experience the challenging and addictive play of the classic game with the Destroyer 12-Foot Shuffleboard. With built in adjustable storage shelves inside the legs, it's easy to store your accessories safely and securely. With a sleek, modern design, the Destroyer Shuffleboard is an excellent addition to any game room. The I/8" poured polymer playfield adds speed and durability for a lifetime of enjoyment.