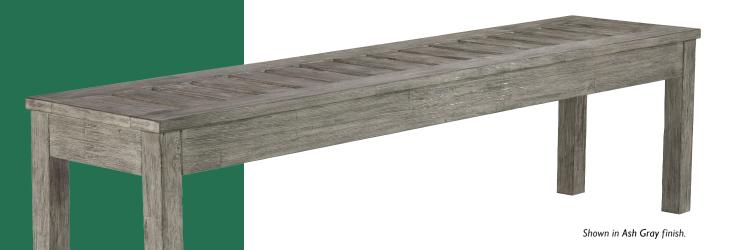

## Cumberland OUTDOOR BENCH

- Comfortably seats three people
- 75" wide
- Solid acacia wood construction

Set yourself up in style and comfort with the Cumberland Dining Bench. This seat fits perfectly with our Legacy Cumberland Outdoor billiard table and dining top option.

Cumberland Dining Benches are sized to comfortably fit three people. At a seat height of 19.5 inches, these benches will slide conveniently under most billiard tables.