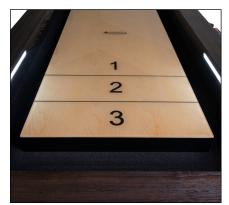

Playfield Dimensions: 95 ½" x 20" x 2 ½" With ¼" Polymer Protective Coating

The 20" wide North American poplar play surface is protected by a  $\frac{1}{4}$ " polymer coating making it nearly indestructible. Climate adjusters allow you to get the table setup for perfect play. The cabinet is available in multiple finishes and is highlighted by the X shaped legs and stretcher for stability. Hidden underneath the cabinet you will find our patented Perfect Drawer to store all your accessories. Included are four red and four black pucks, abacus scorer, table brush, wax, and silicone spray.