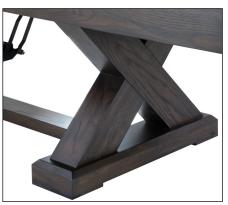

Playfield Dimensions: 95 ½" x 20" x 2 ½" With ¼" Polymer Protective Coating

The 20" wide North American poplar play surface is protected by a  $\frac{1}{4}$ " polymer coating making it nearly indestructible. Climate adjusters allow you to get the table setup for perfect play. The cabinet is available in multiple finishes and is highlighted by the X shaped legs and stretcher for stability. Hidden underneath the cabinet you will find our patented Perfect Drawer to store all your accessories. Included are four red and four black pucks, abacus scorer, table brush, wax, and silicone spray.