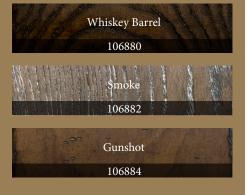

## **CUMBERLAND** 9-FOOT SHUFFLEBOARD

With the success of our Cumberland billiards table, it was only fitting at add a matching shuffleboard. With its stunning design and meticulous craftmanship, the Cumberland shuffleboard will elevate any game room. Strong X leg design, finger jointed cabinet, metal accents, and built in LED lights take this table to the next level.

- All Wood Cabinet
- LED Lighting
- Poured Polymer Coated Playfield
- Climate Adjusters
- Perfect Drawer Accessories Storage
- Abacus Scorers
- Industry Leading Warranty

Assembled Dimensions 116 <sup>3</sup>/4" × 34" × 33" @ 378 lbs

Playfield Dimensions: 95 ½" x 20" x 2 ½" With ¼" Polymer Protective Coating



The 20" wide North American poplar play surface is protected by a  $\frac{1}{4}$ " polymer coating making it nearly indestructible. Climate adjusters allow you to get the table setup for perfect play. The cabinet is available in multiple finishes and is highlighted by the X shaped legs and stretcher for stability. Hidden underneath the cabinet you will find our patented Perfect Drawer to store all your accessories. Included are four red and four black pucks, abacus scorer, table brush, wax, and silicone spray.





Shown in Whiskey Barrel finish.