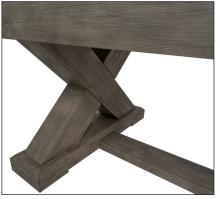

Cumberland

9-FOOT SHUFFLEBOARD INDOOR/OUTDOOR

The Cumberland Outdoor Indoor Shuffleboard Table is a stunning design that lets you bring the fun of shuffleboard to the outdoors. Made of acacia wood to withstand the elements, this table is perfect for outdoor entertaining and attractive enough to look great indoors as well. The strong X leg design, finger jointed cabinet, metal accents and exposed hardware take this table to the next level.

Playfield Dimensions: 95 ½" x 20" x 1 ¾ " With 1/8" Polymer Protective Coating

Features include strong X legs, a lower body stretcher for additional stability, ability to function both indoors and outdoors, 20" wide Acacia wood playfield with a nearly indestructible I/8" polymer coating, multiple climate adjusters to ensure a perfectly leveled play surface, and abacus scorers. As always, this Legacy brand shuffleboard comes with everything you need to play including pucks, wax, silicone spray and a playfield brush.