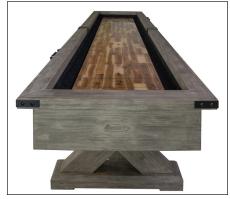

Cumberland

9-FOOT SHUFFLEBOARD INDOOR/OUTDOOR

The Cumberland Outdoor Indoor Shuffleboard Table is a stunning design that lets you bring the fun of shuffleboard to the outdoors. Made of acacia wood to withstand the elements, this table is perfect for outdoor entertaining and attractive enough to look great indoors as well. The strong X leg design, finger jointed cabinet, metal accents and exposed hardware take this table to the next level.

Playfield Dimensions: 95 ½" x 20" x 1 ¾ " With 1/8" Polymer Protective Coating

Features include strong X legs, a lower body stretcher for additional stability, ability to function both indoors and outdoors, 20" wide Acacia wood playfield with a nearly indestructible I/8" polymer coating, multiple climate adjusters to ensure a perfectly leveled play surface, and abacus scorers. As always, this Legacy brand shuffleboard comes with everything you need to play including pucks, wax, silicone spray and a playfield brush.