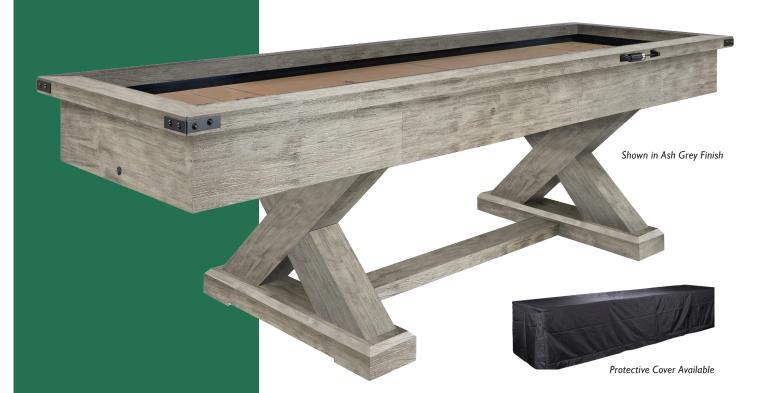

Cumberland

9-FOOT SHUFFLEBOARD INDOOR/OUTDOOR

The Cumberland Outdoor Indoor Shuffleboard Table is a stunning design that lets you bring the fun of shuffleboard to the outdoors. Made of acacia wood to withstand the elements, this table is perfect for outdoor entertaining and attractive enough to look great indoors as well. The strong X leg design, finger jointed cabinet, metal accents and exposed hardware take this table to the next level.

- Acacia Wood Cabinet
- Poured Polymer Coated Playfield
- Climate Adjusters
- Abacus Scorers
- Industry Leading Warranty

Assembled Dimensions: II7  $\frac{1}{2}$  × 34  $\frac{3}{4}$  × 33  $\frac{1}{4}$  @ 275 lbs

Playfield Dimensions: 95 ½" x 20" x 1 ¾ " With 1/8" Polymer Protective Coating

Features include strong X legs, a lower body stretcher for additional stability, ability to function both indoors and outdoors, 20" wide Acacia wood playfield with a nearly indestructible I/8" polymer coating, multiple climate adjusters to ensure a perfectly leveled play surface, and abacus scorers. As always, this Legacy brand shuffleboard comes with everything you need to play including pucks, wax, silicone spray and a playfield brush.