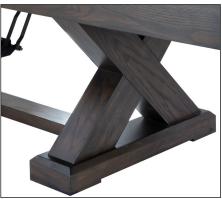

Playfield Dimensions: 132 <sup>1</sup>/<sub>2</sub>" x 20" x 2 <sup>1</sup>/<sub>2</sub>" With <sup>1</sup>/<sub>4</sub>" Polymer Seal.

The 20" wide North American poplar play surface is protected by a  $\frac{1}{4}$ " polymer coating making it nearly indestructible. Climate adjusters allow you to get the table setup for perfect play. The cabinet is available in multiple finishes and is highlighted by the X shaped legs and stretcher for stability. Hidden underneath the cabinet you will find our patented Perfect Drawer to store all your accessories. Included are four red and four black pucks, abacus scorer, table brush, wax, and silicone spray.