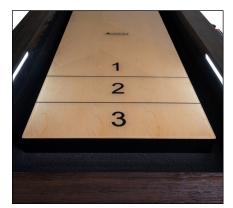

## **CUMBERLAND** 12-FOOT SHUFFLEBOARD

With the success of our Cumberland billiards table, it was only fitting at add a matching shuffleboard. With its stunning design and meticulous craftmanship, the Cumberland shuffleboard will elevate any game room. Strong X leg design, finger jointed cabinet, metal accents, and built in LED lights take this table to the next level.

Playfield Dimensions: 132 <sup>1</sup>/<sub>2</sub>" x 20" x 2 <sup>1</sup>/<sub>2</sub>" With <sup>1</sup>/<sub>4</sub>" Polymer Seal.

The 20" wide North American poplar play surface is protected by a  $\frac{1}{4}$ " polymer coating making it nearly indestructible. Climate adjusters allow you to get the table setup for perfect play. The cabinet is available in multiple finishes and is highlighted by the X shaped legs and stretcher for stability. Hidden underneath the cabinet you will find our patented Perfect Drawer to store all your accessories. Included are four red and four black pucks, abacus scorer, table brush, wax, and silicone spray.