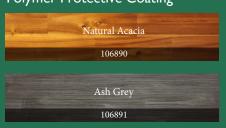

Playfield Dimensions: 132 ½" x 20" x 1 ¾ " With ½" Polymer Protective Coating

Features include strong X legs, a lower body stretcher for additional stability, ability to function both indoors and outdoors, 20" wide Acacia wood playfield with a nearly indestructible I/8" polymer coating, multiple climate adjusters to ensure a perfectly leveled play surface, and abacus scorers. As always, this Legacy brand shuffleboard comes with everything you need to play including pucks, wax, silicone spray and a playfield brush.