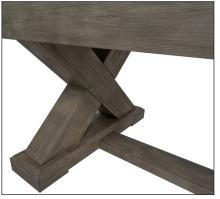

Cumberland

12-FOOT SHUFFLEBOARD INDOOR/OUTDOOR

The Cumberland Outdoor Indoor Shuffleboard Table is a stunning design that lets you bring the fun of shuffleboard to the outdoors. Made of acacia wood to withstand the elements, this table is perfect for outdoor entertaining and attractive enough to look great indoors as well. The strong X leg design, finger jointed cabinet, metal accents and exposed hardware take this table to the next level.