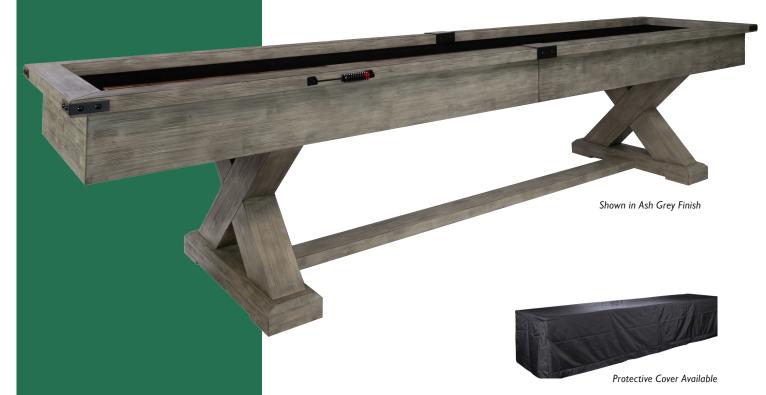

Cumberland

12-FOOT SHUFFLEBOARD INDOOR/OUTDOOR

The Cumberland Outdoor Indoor Shuffleboard Table is a stunning design that lets you bring the fun of shuffleboard to the outdoors. Made of acacia wood to withstand the elements, this table is perfect for outdoor entertaining and attractive enough to look great indoors as well. The strong X leg design, finger jointed cabinet, metal accents and exposed hardware take this table to the next level.

- Acacia Wood Cabinet
- Poured Polymer Coated Playfield
- Climate Adjusters
- Abacus Scorers
- Industry Leading Warranty

Assembled Dimensions:  $151" \times 33 \ensuremath{\,^{3}\!\!/\!\!\!\!4}" \times 33" \ensuremath{\,@}{\hspace*{0.05cm}} 375 \ensuremath{\,lbs}$ 

Playfield Dimensions: 132 ½" x 20" x 1 ¾ " With ½" Polymer Protective Coating

Features include strong X legs, a lower body stretcher for additional stability, ability to function both indoors and outdoors, 20" wide Acacia wood playfield with a nearly indestructible I/8" polymer coating, multiple climate adjusters to ensure a perfectly leveled play surface, and abacus scorers. As always, this Legacy brand shuffleboard comes with everything you need to play including pucks, wax, silicone spray and a playfield brush.