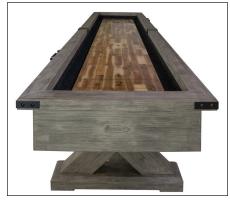

Playfield Dimensions: 132 ½" x 20" x 1 ¾ " With ½" Polymer Protective Coating

Features include strong X legs, a lower body stretcher for additional stability, ability to function both indoors and outdoors, 20" wide Acacia wood playfield with a nearly indestructible I/8" polymer coating, multiple climate adjusters to ensure a perfectly leveled play surface, and abacus scorers. As always, this Legacy brand shuffleboard comes with everything you need to play including pucks, wax, silicone spray and a playfield brush.