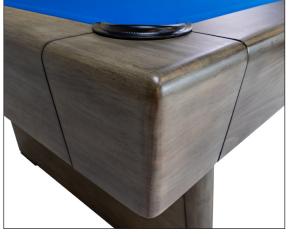

ONASAUGA **BILLIARD TABLE** 

The Conasauga Pool Table is named after the stunning Conasauga River in southeast Tennessee. This modern billiard table awes all with its beauty and elegance. Its heirloom quality paired with gorgeous lines will allow you to create memories for years to come. The Conasauga has a seamless, one-piece rail and blind, inlaid with double diamond mother of pearl sights, adding to its clean lines and overall appeal.

The Conasauga Pool Table merges top level manufacturing with incredible modern features. Matching angled blinds and solid legs give this table one of the most unique looks in the industry. Under the hood, this table has all the features that make Legacy brand tables play perfectly including one inch backed slate, gum rubber rail cushions, hardwood construction, multiple exclusive finishes and an industry leading limited lifetime warranty.