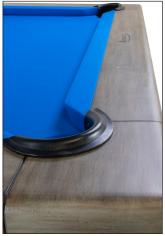

• 3-Piece, I" Backed Slate • ExactShot™ Cushions

- Solid Hardwood Rails
- Double Diamond Mother Of Pearl Sights
- Industry Leading Warranty Assembled Dimensions:

8': 101 <sup>3</sup>/<sub>4</sub>" x 57 <sup>3</sup>/<sub>4</sub>" x 31 <sup>1</sup>/<sub>2</sub>" @ 735 lbs