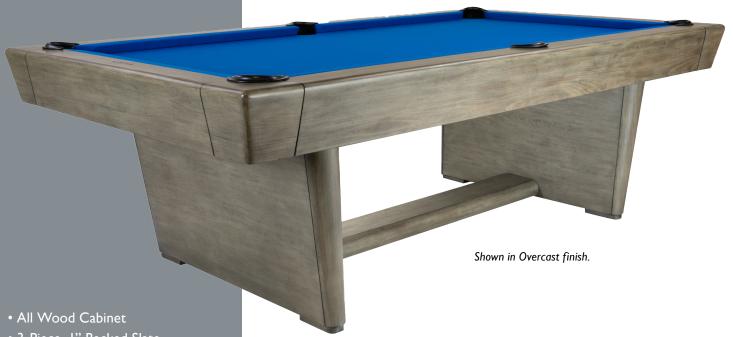

ONASAUGA **BILLIARD TABLE** 

The Conasauga Pool Table is named after the stunning Conasauga River in southeast Tennessee. This modern billiard table awes all with its beauty and elegance. Its heirloom quality paired with gorgeous lines will allow you to create memories for years to come. The Conasauga has a seamless, one-piece rail and blind, inlaid with double diamond mother of pearl sights, adding to its clean lines and overall appeal.

The Conasauga Pool Table merges top level manufacturing with incredible modern features. Matching angled blinds and solid legs give this table one of the most unique looks in the industry. Under the hood, this table has all the features that make Legacy brand tables play perfectly including one inch backed slate, gum rubber rail cushions, hardwood construction, multiple exclusive finishes and an industry leading limited lifetime warranty.