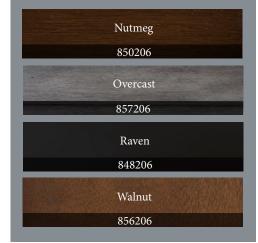

The Conasauga Pool Table merges top level manufacturing with incredible modern features. Matching angled blinds and solid legs give this table one of the most unique looks in the industry. Under the hood, this table has all the features that make Legacy brand tables play perfectly including one inch backed slate, gum rubber rail cushions, hardwood construction, multiple exclusive finishes and an industry leading limited lifetime warranty.