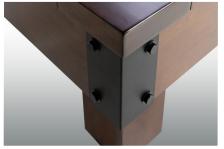

COLT II
BILLIARD TABLE

Expanding on Legacy's successful Colt pool table, Legacy has expanded its Colt collection by introducing the Colt II – Modern Series. Built with the same exacting standards as the original, the Colt II features internal drop pockets, 6" wide solid hardwood rails, and metal accents adding to its universal appeal. This amazing pool table is available in our four modern finishes as well as our three rustic finishes.