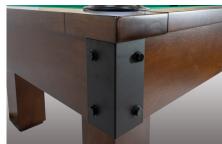

COLT II
BILLIARD TABLE

Expanding on Legacy's successful Colt pool table, Legacy has expanded its Colt collection by introducing the Colt II – Modern Series. Built with the same exacting standards as the original, the Colt II features internal drop pockets, 6" wide solid hardwood rails, and metal accents adding to its universal appeal. This amazing pool table is available in our four modern finishes as well as our three rustic finishes.

- All Wood Cabinet
- 3-Piece, I" Backed Slate
- ExactShot™ Cushions
- Solid Hardwood Rails
- Mother Of Pearl Sights
- Industry Leading Warranty

Assembled Dimensions:

7': 53  $\frac{1}{4}$ " × 92  $\frac{1}{4}$ " × 31  $\frac{1}{4}$ " @ 675 lbs