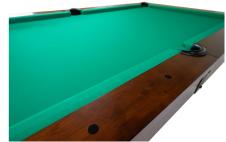

COLT II
BILLIARD TABLE

Expanding on Legacy's successful Colt pool table, Legacy has expanded its Colt collection by introducing the Colt II – Modern Series. Built with the same exacting standards as the original, the Colt II features internal drop pockets, 6" wide solid hardwood rails, and metal accents adding to its universal appeal. This amazing pool table is available in our four modern finishes as well as our three rustic finishes.

- All Wood Cabinet
- 3-Piece, I" Backed Slate
- ExactShot™ Cushions
- Solid Hardwood Rails
- Mother Of Pearl Sights
- Industry Leading Warranty

Assembled Dimensions:

7': 53  $\frac{1}{4}$ " × 92  $\frac{1}{4}$ " × 31  $\frac{1}{4}$ " @ 675 lbs