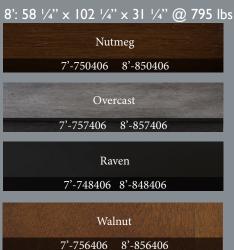

- All Wood Cabinet
- 3-Piece, I" Backed Slate
- ExactShot™ Cushions
- Solid Hardwood Rails
- Mother Of Pearl Sights
- Industry Leading Warranty

Assembled Dimensions:

7': 53  $\frac{1}{4}$ " × 92  $\frac{1}{4}$ " × 31  $\frac{1}{4}$ " @ 675 lbs