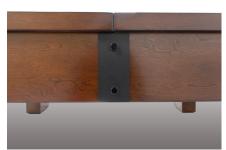

COLT II
BILLIARD TABLE

Expanding on Legacy's successful Colt pool table, Legacy has expanded its Colt collection by introducing the Colt II – Modern Series. Built with the same exacting standards as the original, the Colt II features internal drop pockets, 6" wide solid hardwood rails, and metal accents adding to its universal appeal. This amazing pool table is available in our four modern finishes as well as our three rustic finishes.