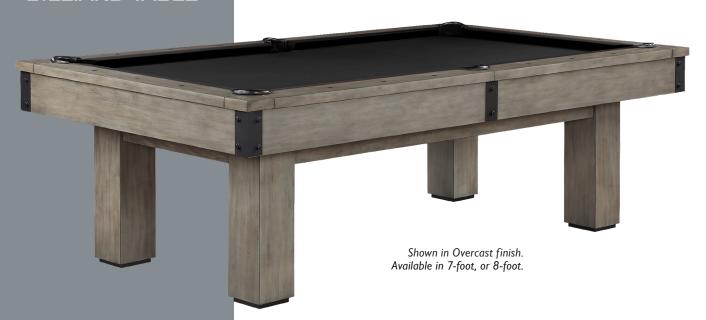

COLT II
BILLIARD TABLE

Expanding on Legacy's successful Colt pool table, Legacy has expanded its Colt collection by introducing the Colt II – Modern Series. Built with the same exacting standards as the original, the Colt II features internal drop pockets, 6" wide solid hardwood rails, and metal accents adding to its universal appeal. This amazing pool table is available in our four modern finishes as well as our three rustic finishes.

- All Wood Cabinet
- 3-Piece, I" Backed Slate
- ExactShot™ Cushions
- Solid Hardwood Rails
- Mother Of Pearl Sights
- Industry Leading Warranty

Assembled Dimensions:

7': 53  $\frac{1}{4}$ " × 92  $\frac{1}{4}$ " × 31  $\frac{1}{4}$ " @ 675 lbs