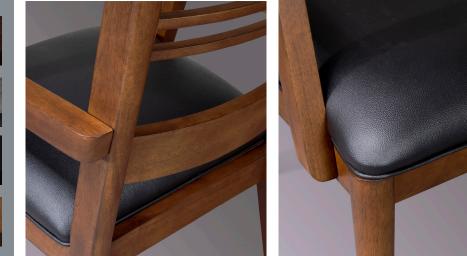

Solid Hardwood Construction

- Black Synthetic Leather Upholstery
- Matching Finishes to All Other Legacy Products

Assembled Dimensions With Arms: 23" x 20  $\frac{1}{2}$ " x 33  $\frac{1}{2}$ " @ 38 lbs Assembled Dimensions Without Arms: 23" x 19  $\frac{3}{4}$ " x 33  $\frac{1}{2}$ "

Shown in Walnut finish.

The Collins Game Chair offers the very unique option of having your game chairs with or without arms. The removable arms can be attached for the additional comfort of arm rests, or removed to save on space. Combine this functionality with a beautiful mid-century modern design and exclusive finishes, and you've got a game chair whose style will hold up for the long term. Black high grade vinyl padded seats will provide hours of comfort. With this chair you should be all in. Available in multiple finishes.