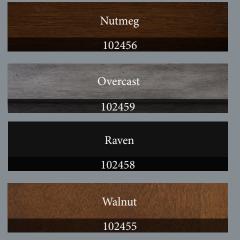

Shown in Walnut finish.

The Collins Game Chair offers the very unique option of having your game chairs with or without arms. The removable arms can be attached for the additional comfort of arm rests, or removed to save on space. Combine this functionality with a beautiful mid-century modern design and exclusive finishes, and you've got a game chair whose style will hold up for the long term. Black high grade vinyl padded seats will provide hours of comfort. With this chair you should be all in. Available in multiple finishes.