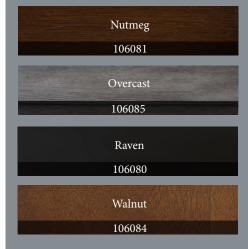

## Collins

9-FOOT SHUFFLEBOARD

- Poured Polymer Coated Playfield
- Climate Adjusters
- Perfect Drawer Accessories Storage
- Abacus Scorers
- Industry Leading Warranty

Assembled Dimensions:  $110" \times 29 \ \frac{3}{4}" \times 34" \ @ 395 \ lbs$ 