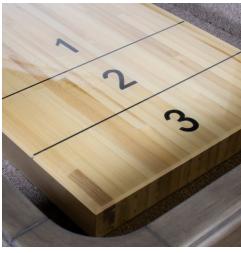

Playfield Dimensions: 92 1/4" x 16"W x 2 1/4" With 1/8" Polymer Protective Coating

With its sleek mid-century modern design the 9' Collins Shuffleboard is sure to be a show stopper. The angled legs and rounded corners of the cabinet make this shuffleboard table one of the most desirable designs in the industry. The lifetime warrantied 16" wide playfield on this model is coated with a 1/8" nearly indestructible polymer coating.