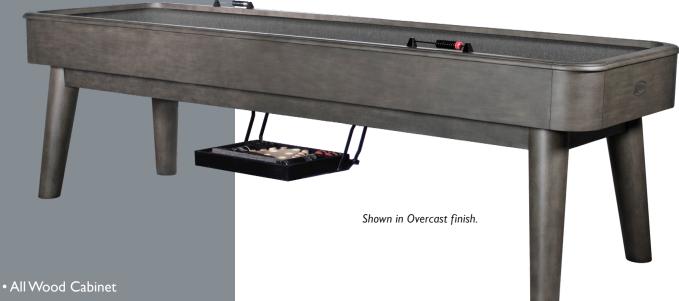

Playfield Dimensions: 92 1/4" x 16"W x 2 1/4" With 1/8" Polymer Protective Coating

With its sleek mid-century modern design the 9' Collins Shuffleboard is sure to be a show stopper. The angled legs and rounded corners of the cabinet make this shuffleboard table one of the most desirable designs in the industry. The lifetime warrantied 16" wide playfield on this model is coated with a 1/8" nearly indestructible polymer coating.

As always, this Legacy brand shuffleboard comes with everything you need including pucks, wax, a playfield brush, cover and our patented Perfect Drawer for hidden storage.