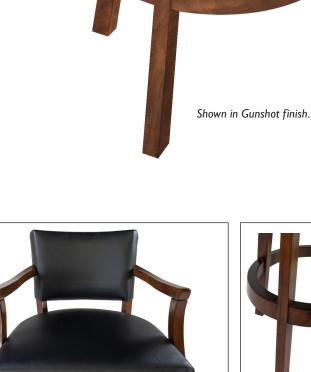

## CLASSIC BACKED STOOL

The Classic Backed Barstool Rustic Series has a style great for any modern or rustic kitchen or game room. With upholstered black faux leather and a strong and sturdy base frame, this backed stool is built to last. The metal trim on the footrest helps to protect the stool from damage. One step assembly and 360 degree swivel make this stool well worth the investment. Available in multiple finishes to match any of our Rustic Series products.

- Swivel
- Solid Hardwood Construction
- All Hardware Is Assembled With Loctite
- Black Synthetic Leather Upholstery
- Protective Metal Trim on Footrests
- Matching Finishes to All Other Legacy Rustic Series Products