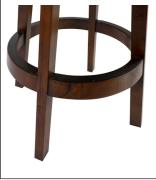

- Swivel
- Solid Hardwood Construction
- All Hardware Is Assembled With Loctite
- Black Synthetic Leather Upholstery
- Protective Metal Trim on Footrests
- Matching Finishes to All Other Legacy Rustic Series Products