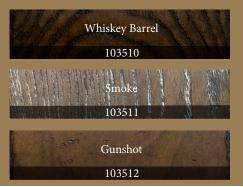

## CLASSIC BACKED STOOL

The Classic Backed Barstool Rustic Series has a style great for any modern or rustic kitchen or game room. With upholstered black faux leather and a strong and sturdy base frame, this backed stool is built to last. The metal trim on the footrest helps to protect the stool from damage. One step assembly and 360 degree swivel make this stool well worth the investment. Available in multiple finishes to match any of our Rustic Series products.