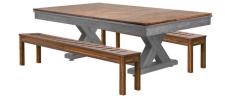

**Dining Top**INDOOR/OUTDOOR

Turn your pool table into a dining table or game table with the Legacy Billiards Billiard Table Dining Top. Now available in solid tropical woods, this addition to your pool table adds functionality and beauty. Secured at the joints by magnets these table top pieces go together and separate easily. In addition, you don't have to worry about those pesky wooden dowels breaking. Our dining tops are available in finishes to match all our 7' and 8' billiard tables, thus offering you the option to convert any of our pool tables.

Sold separately is our Dining Dolly to easily wheel away and store your dining top indoors.

## Specifications:

8' 104 <sup>1</sup>/<sub>4</sub>" × 60 <sup>1</sup>/<sub>4</sub>" 2 Pieces Each 52" × 60 <sup>1</sup>/<sub>4</sub>"

7'
94 <sup>1</sup>/<sub>4</sub>" × 55 <sup>1</sup>/<sub>4</sub>"
4 Pieces Each 47" × 55 <sup>1</sup>/<sub>4</sub>"