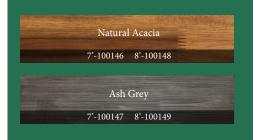

**Dining Top**INDOOR/OUTDOOR

Turn your pool table into a dining table or game table with the Legacy Billiards Billiard Table Dining Top. Now available in solid tropical woods, this addition to your pool table adds functionality and beauty. Secured at the joints by magnets these table top pieces go together and separate easily. In addition, you don't have to worry about those pesky wooden dowels breaking. Our dining tops are available in finishes to match all our 7' and 8' billiard tables, thus offering you the option to convert any of our pool tables.