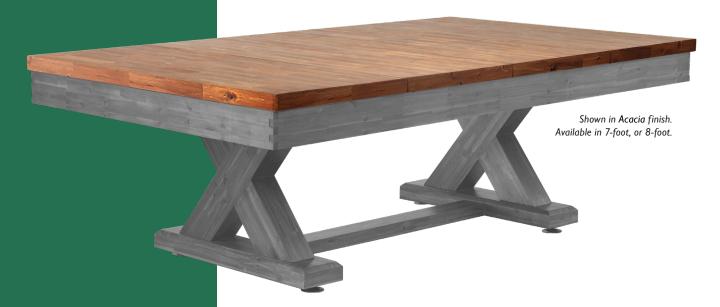

**Dining Top**INDOOR/OUTDOOR

Turn your pool table into a dining table or game table with the Legacy Billiards Billiard Table Dining Top. Now available in solid tropical woods, this addition to your pool table adds functionality and beauty. Secured at the joints by magnets these table top pieces go together and separate easily. In addition, you don't have to worry about those pesky wooden dowels breaking. Our dining tops are available in finishes to match all our 7' and 8' billiard tables, thus offering you the option to convert any of our pool tables.

## Specifications:

8' 104 <sup>1</sup>/<sub>4</sub>" × 60 <sup>1</sup>/<sub>4</sub>" 2 Pieces Each 52" × 60 <sup>1</sup>/<sub>4</sub>"

7'
94 <sup>1</sup>/<sub>4</sub>" × 55 <sup>1</sup>/<sub>4</sub>"
4 Pieces Each 47" × 55 <sup>1</sup>/<sub>4</sub>"