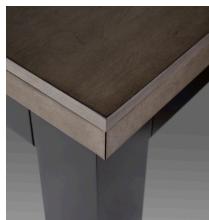

2 ½" thick if you include the outer lip ¾" thick top with underneath bracing for support.