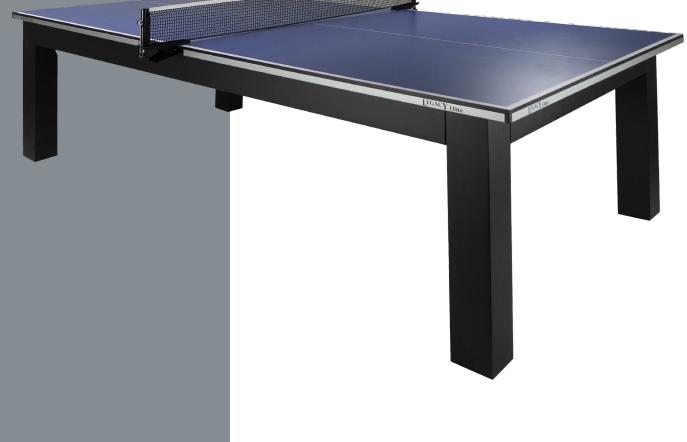

Combine the strength, durability and beauty of our Elite Table Tennis Table with the base and legs of a Baylor II Pool Table and you've got one of the most unique tables in the industry. The furniture grade finished wooden cabinet and legs create a modern yet universal appeal. While the table tennis is made to regulation tournament specs with blue anti-glare laminate and supported with a steel frame.

Blue playing surface with graphite cabinet.

• Blue playing surface

• All wood cabinet with 5" x 5" legs

• Includes net, 4 paddles & 6 balls

Includes play kit with four paddles, six table tennis balls, net and clamps.