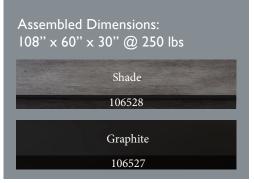

Blue playing surface with graphite cabinet.

• Blue playing surface

• All wood cabinet with 5" x 5" legs

• Includes net, 4 paddles & 6 balls

Includes play kit with four paddles, six table tennis balls, net and clamps.