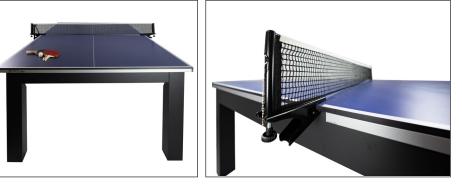

Blue playing surface with graphite cabinet.

• Blue playing surface

• All wood cabinet with 5" x 5" legs

• Includes net, 4 paddles & 6 balls

Includes play kit with four paddles, six table tennis balls, net and clamps.