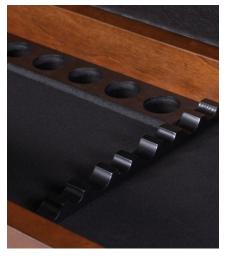

## Assembled Dimensions: 75" x 16 <sup>1</sup>⁄2" x 18 <sup>3</sup>⁄4" @ 64 lbs

The added bonus of under seat storage gives you a place to hide your cues, racks, pool balls and much more. Bi-cast leather upholstery combined with furniture grade finishes gives this item a timeless look. This bench is available in multiple finishes.