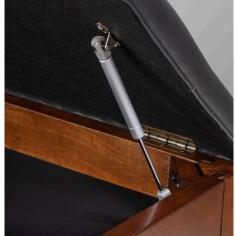

## Assembled Dimensions: 75" x 16 <sup>1</sup>⁄2" x 18 <sup>3</sup>⁄4" @ 64 lbs

The added bonus of under seat storage gives you a place to hide your cues, racks, pool balls and much more. Bi-cast leather upholstery combined with furniture grade finishes gives this item a timeless look. This bench is available in multiple finishes.