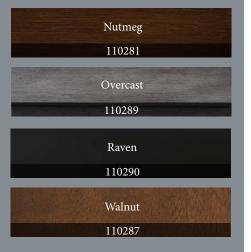

Shown in Walnut finish.

- Solid Hardwood Construction
- All Hardware Is Assembled With Loctite
- Black Synthetic Leather Upholstery
- Matching Finishes to All Other Legacy Products