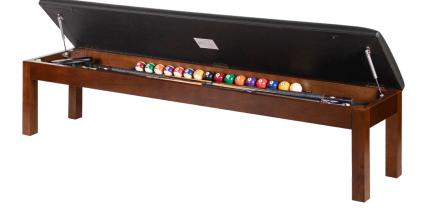

DINING STORAGE BENCH

Combine style with functionality in the Baylor Dining Storage Bench. This practical yet elegant bench helps add seating to your pool table with dining top. The height has been custom made to function well with a Legacy dining top placed over a standard height pool table.

## Assembled Dimensions: 75" x 16 <sup>1</sup>⁄2" x 18 <sup>3</sup>⁄4" @ 64 lbs

The added bonus of under seat storage gives you a place to hide your cues, racks, pool balls and much more. Bi-cast leather upholstery combined with furniture grade finishes gives this item a timeless look. This bench is available in multiple finishes.