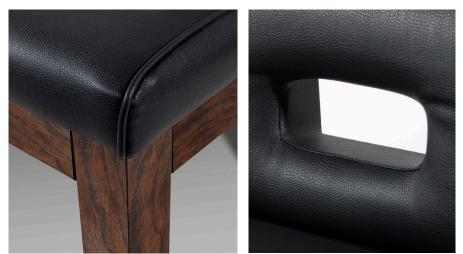

No more getting stuck in the middle, Baylor Dining Benches are sized to comfortably fit two people. At a seat height of 18 inches, these benches will slide conveniently under most billiard tables. The back provides comfort and a handle for sliding the benches out from your table. Upholstered with black synthetic leather for a stylish modern look that also provides easy cleanup for any spills.