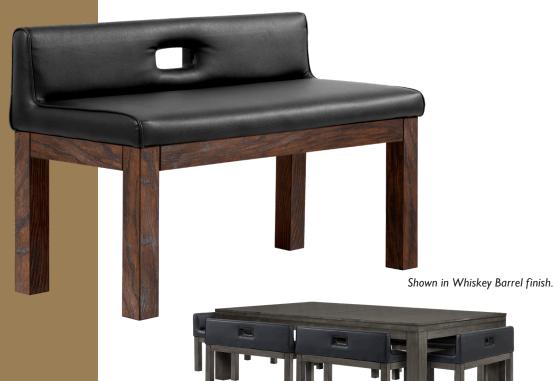

Set yourself up in style and comfort with the Baylor Dining Bench. This seat fits perfectly with our Legacy Baylor billiard table and dining top option. Six benches will easily fit around any 7', 8' or 9' billiard table to convert your billiard table to a complete dining set.

No more getting stuck in the middle, Baylor Dining Benches are sized to comfortably fit two people. At a seat height of 18 inches, these benches will slide conveniently under most billiard tables. The back provides comfort and a handle for sliding the benches out from your table. Upholstered with black synthetic leather for a stylish modern look that also provides easy cleanup for any spills.