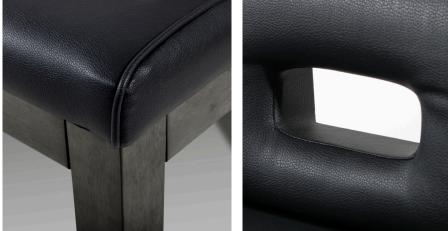

No more getting stuck in the middle, the Baylor Dining Benches are sized to comfortably fit two people. At a seat height of 18 inches, these benches will slide conveniently under most billiard tables. The back provides comfort and a handle for sliding the benches out from your table. Upholstered with black bi-cast leather for a stylish modern look that also provides easy cleanup for any spills.