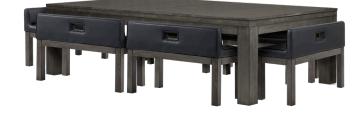

BACKED DINING BENCH

Set yourself up in style and comfort with the Baylor Dining Bench. This seat fits perfectly with our Legacy Baylor billiard table and dining top option. Six benches will easily fit around any 7', 8' or 9' billiard table to convert your billiard table to a complete dining set.

No more getting stuck in the middle, the Baylor Dining Benches are sized to comfortably fit two people. At a seat height of 18 inches, these benches will slide conveniently under most billiard tables. The back provides comfort and a handle for sliding the benches out from your table. Upholstered with black bi-cast leather for a stylish modern look that also provides easy cleanup for any spills.