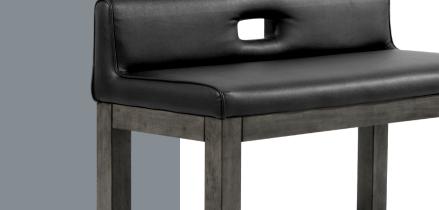

No more getting stuck in the middle, the Baylor Dining Benches are sized to comfortably fit two people. At a seat height of 18 inches, these benches will slide conveniently under most billiard tables. The back provides comfort and a handle for sliding the benches out from your table. Upholstered with black bi-cast leather for a stylish modern look that also provides easy cleanup for any spills.