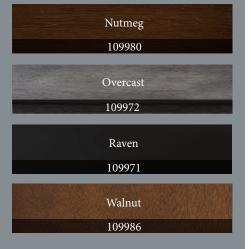

Shown in Overcast finish.

- Solid Hardwood Construction
- All Hardware Is Assembled With Loctite
- Black Synthetic Leather Upholstery
- Matching Finishes to All Other Legacy Products

Assembled Dimensions: 36" × 17" × 25" @ 28 lbs Floor to seat: 18"