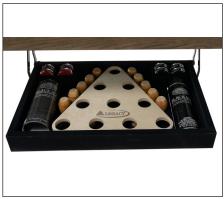

The Baylor features a best in class, limited lifetime warranted North American poplar wood playfield that is 20" wide  $\times$  2" thick playfield with 3 scoring zones. The play surface is sealed with 1/4" poured polymer resin making it virtually indestructible and providing lightening quick play. The Baylor's glide-out Perfect Drawer stores all your shuffleboard accessories conveniently under the table. The table comes with everything you need to start playing immediately.