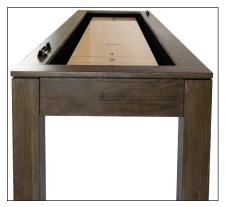

## **BAYLOR** 9-FOOT SHUFFLEBOARD

The Baylor Shuffleboard is the newest addition to our best selling lineup. With its stunning ash wood and pine finishes, this table is sure to be a show stopper in any rustic setting. The table features clean lines and post style legs pushed to the outside corners of the table. Built under Legacy's stringent standards, this table will provide your family entertainment for many years to come.

The Baylor features a best in class, limited lifetime warranted North American poplar wood playfield that is 20" wide  $\times$  2" thick playfield with 3 scoring zones. The play surface is sealed with 1/4" poured polymer resin making it virtually indestructible and providing lightening quick play. The Baylor's glide-out Perfect Drawer stores all your shuffleboard accessories conveniently under the table. The table comes with everything you need to start playing immediately.