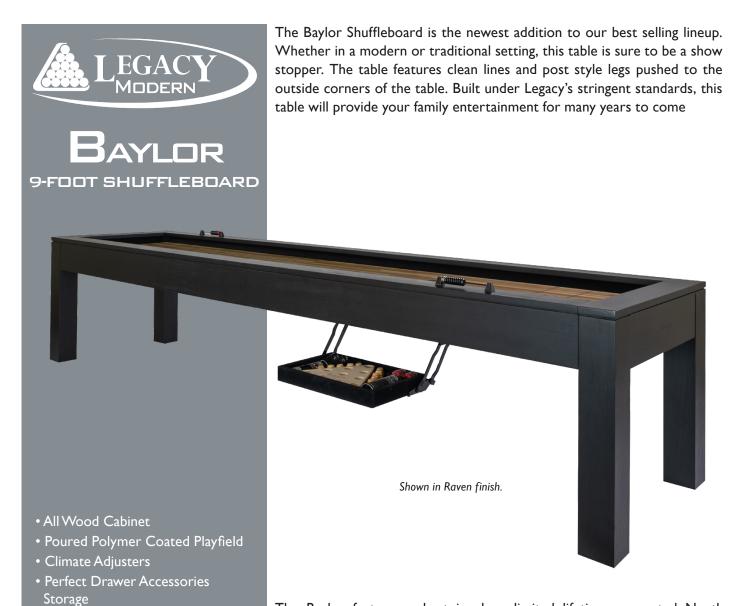

The Baylor features a best in class, limited lifetime warranted North American poplar wood playfield that is 20" wide x 2.5" thick playfield with 3 scoring zones. The play surface is sealed with 1/4" poured polymer resin making it virtually indestructible and providing lightening quick play. The Baylor's glide-out Perfect Drawer stores all your shuffleboard accessories conveniently under the table. The table comes with everything you need to start playing immediately.