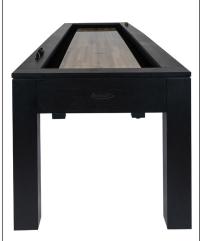

The Baylor features a best in class, limited lifetime warranted North American poplar wood playfield that is 20" wide x 2.5" thick playfield with 3 scoring zones. The play surface is sealed with 1/4" poured polymer resin making it virtually indestructible and providing lightening quick play. The Baylor's glide-out Perfect Drawer stores all your shuffleboard accessories conveniently under the table. The table comes with everything you need to start playing immediately.



Abacus Scorers

• Industry Leading Warranty

Assembled Dimensions:

Playfield Dimensions:

116" x 36" x 33" @ 320 lbs

95 ½" x 20" x 2 ½" With ¼"