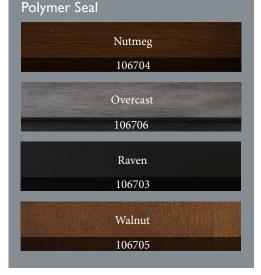

The Baylor features a best in class, limited lifetime warranted North American poplar wood playfield that is 20" wide x 2.5" thick playfield with 3 scoring zones. The play surface is sealed with 1/4" poured polymer resin making it virtually indestructible and providing lightening quick play. The Baylor's glide-out Perfect Drawer stores all your shuffleboard accessories conveniently under the table. The table comes with everything you need to start playing immediately.



Abacus Scorers

• Industry Leading Warranty

Assembled Dimensions:

Playfield Dimensions:

116" x 36" x 33" @ 320 lbs

95 ½" x 20" x 2 ½" With ¼"