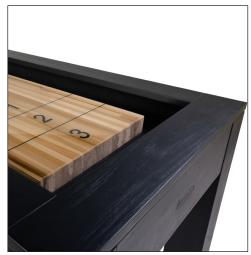

The Baylor features a best in class, limited lifetime warranted North American poplar wood playfield that is 20" wide x 2.5" thick playfield with 3 scoring zones. The play surface is sealed with 1/4" poured polymer resin making it virtually indestructible and providing lightening quick play. The Baylor's glide-out Perfect Drawer stores all your shuffleboard accessories conveniently under the table. The table comes with everything you need to start playing immediately.