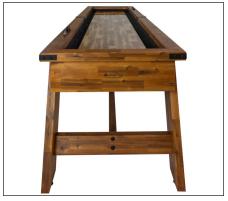

9 FOOT SHUFFLEBOARD INDOOR/OUTDOOR

- Acacia Wood Cabinet
- Poured Polymer Coated Playfield
- Climate Adjusters
- Abacus Scorers
- Industry Leading Warranty

Assembled Dimensions: II3  $\frac{3}{4}$ " x 33  $\frac{3}{4}$ " x 33" @ 225 lbs

Playfield Dimensions: 95 ½" x 20" x 1 ¾ " With 1/6" Polymer Protective Coating

Features include angled legs and lower body stretchers for additional stability, the ability to function both indoors and outdoors, 20" wide Acacia wood playfield with a nearly indestructible 1/8" polymer coating, multiple climate adjusters to ensure a perfectly leveled play surface, and abacus scorers. As always, this Legacy brand shuffleboard comes with everything you need to play including pucks, wax, and a playfield brush.