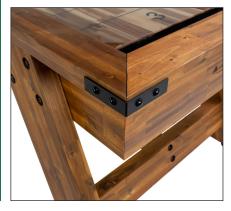

The Barren Outdoor Indoor Shuffleboard Table lets you bring the fun of shuffleboard to the outdoors. The angled leg design and exposed hardware give this table one of the most unique looks around. The Acacia wood construction can handle the stress of being outdoors while looking great enough to be the featured item in any indoor game room. The optional waterproof cover helps protect your investment.

Playfield Dimensions: 95 ½" x 20" x 1 ¾ " With 1/6" Polymer Protective Coating

Features include angled legs and lower body stretchers for additional stability, the ability to function both indoors and outdoors, 20" wide Acacia wood playfield with a nearly indestructible 1/8" polymer coating, multiple climate adjusters to ensure a perfectly leveled play surface, and abacus scorers. As always, this Legacy brand shuffleboard comes with everything you need to play including pucks, wax, and a playfield brush.