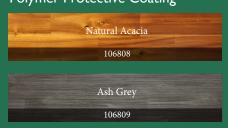

Playfield Dimensions: 95 ½" x 20" x 1 ¾ " With 1/6" Polymer Protective Coating

Features include angled legs and lower body stretchers for additional stability, the ability to function both indoors and outdoors, 20" wide Acacia wood playfield with a nearly indestructible 1/8" polymer coating, multiple climate adjusters to ensure a perfectly leveled play surface, and abacus scorers. As always, this Legacy brand shuffleboard comes with everything you need to play including pucks, wax, and a playfield brush.