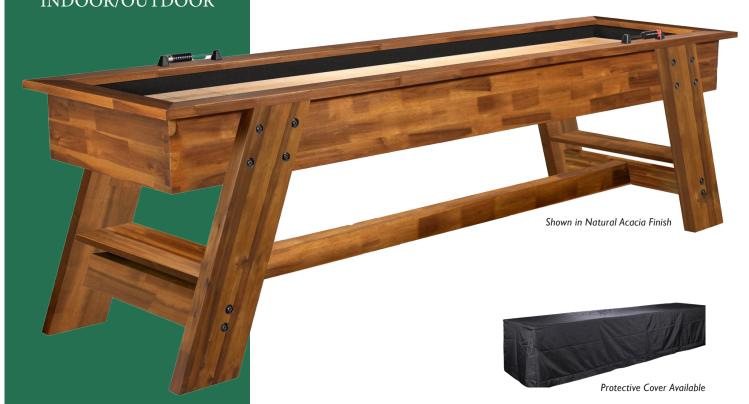

The Barren Outdoor Indoor Shuffleboard Table lets you bring the fun of shuffleboard to the outdoors. The angled leg design and exposed hardware give this table one of the most unique looks around. The Acacia wood construction can handle the stress of being outdoors while looking great enough to be the featured item in any indoor game room. The optional waterproof cover helps protect your investment.

9 FOOT SHUFFLEBOARD INDOOR/OUTDOOR

- Acacia Wood Cabinet
- Poured Polymer Coated Playfield
- Climate Adjusters
- Abacus Scorers
- Industry Leading Warranty

Assembled Dimensions: II3  $\frac{3}{4}$ " x 33  $\frac{3}{4}$ " x 33" @ 225 lbs

Playfield Dimensions: 95 ½" x 20" x 1 ¾ " With 1/6" Polymer Protective Coating

Features include angled legs and lower body stretchers for additional stability, the ability to function both indoors and outdoors, 20" wide Acacia wood playfield with a nearly indestructible 1/8" polymer coating, multiple climate adjusters to ensure a perfectly leveled play surface, and abacus scorers. As always, this Legacy brand shuffleboard comes with everything you need to play including pucks, wax, and a playfield brush.