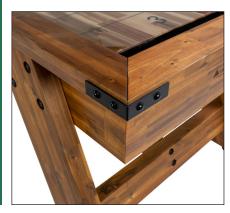

## Playfield Dimensions: 132 <sup>1</sup>/<sub>2</sub>" × 20" × 1 <sup>3</sup>/<sub>4</sub> " With <sup>1</sup>/<sub>8</sub>" Polymer Protective Coating

Features include angled legs and lower body stretchers for additional stability, the ability to function both indoors and outdoors, 20" wide Acacia wood playfield with a nearly indestructible 1/8" polymer coating, multiple climate adjusters to ensure a perfectly leveled play surface, and abacus scorers. As always, this Legacy brand shuffleboard comes with everything you need to play including pucks, wax, and a playfield brush.