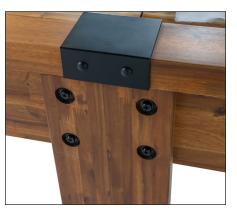

## Playfield Dimensions: 132 <sup>1</sup>/<sub>2</sub>" × 20" × 1 <sup>3</sup>/<sub>4</sub> " With <sup>1</sup>/<sub>8</sub>" Polymer Protective Coating

Features include angled legs and lower body stretchers for additional stability, the ability to function both indoors and outdoors, 20" wide Acacia wood playfield with a nearly indestructible 1/8" polymer coating, multiple climate adjusters to ensure a perfectly leveled play surface, and abacus scorers. As always, this Legacy brand shuffleboard comes with everything you need to play including pucks, wax, and a playfield brush.