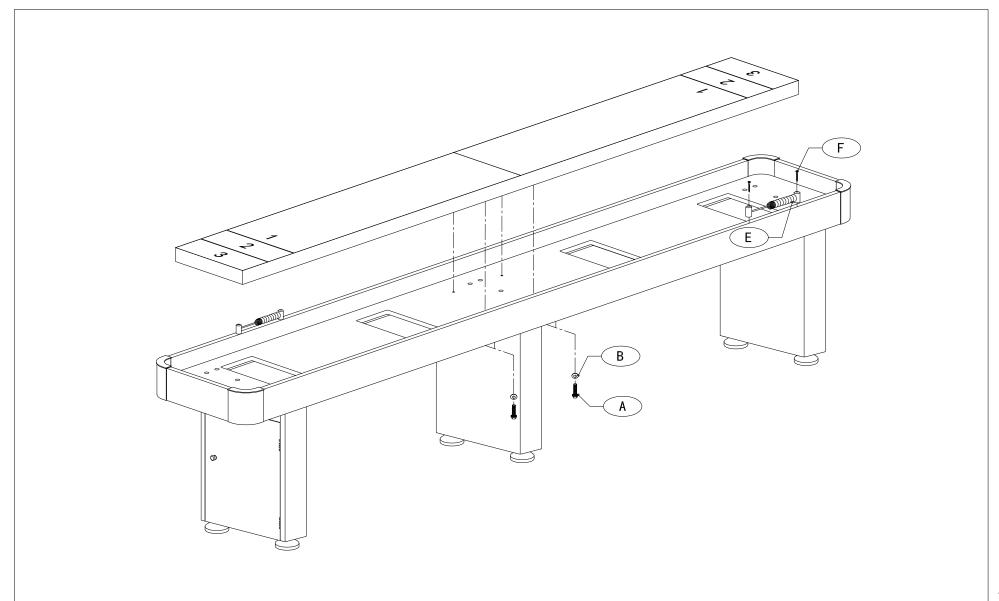

| )                            | H   |                             |                                   | J                |
|   | /8"X1"<br>rew(4pcs)              |                              |     |                             |                                   |                  |
| K | L                                | )                            | M   |                             | N                                 | 0                |
|   |                                  |                              |     |                             |                                   |                  |

EXACT COMMERCE USA, INC.

WEB: WWW.LEGACYBILLIARDS.COM

### Destroyer 12'table

#### STEP 1:



WEB: WWW.LEGACYBILLIARDS.COM

# Destroyer 12'table

#### STEP 2:



3

# Destroyer 12'table

### FINISH:



4