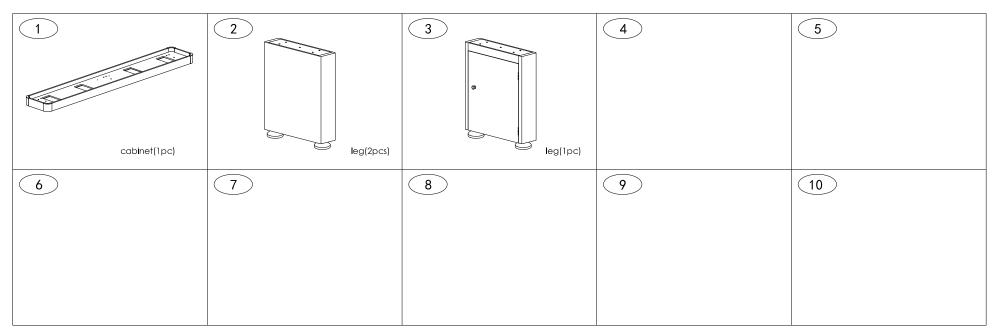

## Destroyer 12'table

#### WOOD PARTS TABLE



#### HARDWARE PARTS TABLE

| A | В                                | )                            | C   |                             | D                                 | E                |
|---|----------------------------------|------------------------------|-----|-----------------------------|-----------------------------------|------------------|
|   | 5/16"X1-3/4"<br>ange bolt(19pcs) | \$5/16"X\$3/4" washer(19pcs) | Jum | ø5/32″X3/4″<br>screw(24pcs) | 17-1/2"X1-1/4"X1-1/4" metal(3pcs) | score unit(2pcs) |
| F | G                                | )                            | H   |                             |                                   | J                |
|   | /8"X1"<br>rew(4pcs)              |                              |     |                             |