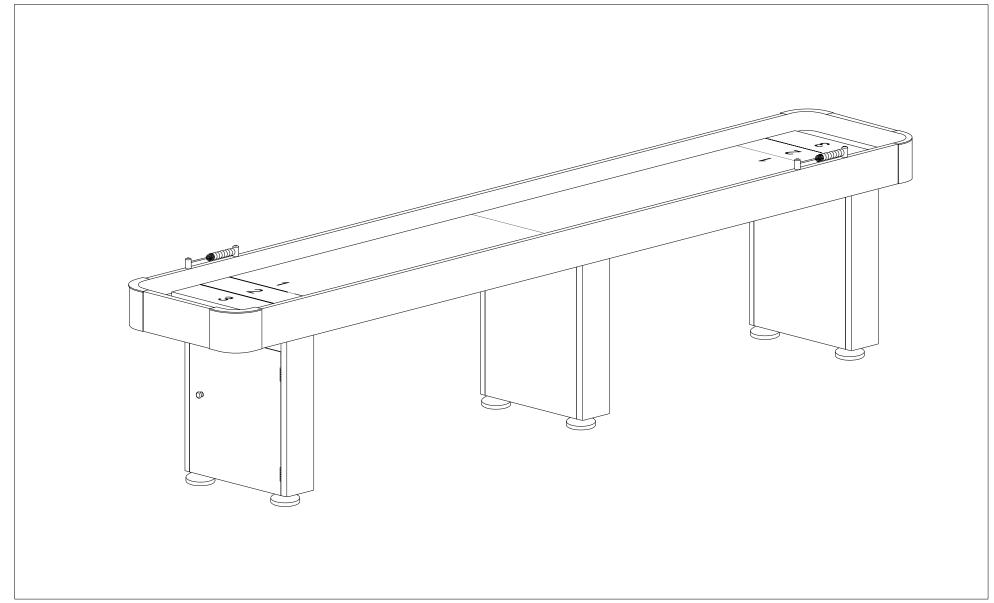

| H   |                             |                                   | J                |
|   | /8"X1"<br>rew(4pcs)              |                              |     |                             |                                   |                  |
| K | L                                | )                            | M   |                             | N                                 | 0                |
|   |                                  |                              |     |                             |                                   |                  |

EXACT COMMERCE USA, INC.

WEB: WWW.LEGACYBILLIARDS.COM

### Destroyer 12'table

#### STEP 1:



WEB: WWW.LEGACYBILLIARDS.COM

# Destroyer 12'table

#### STEP 2:



3

# Destroyer 12'table

### FINISH:



4