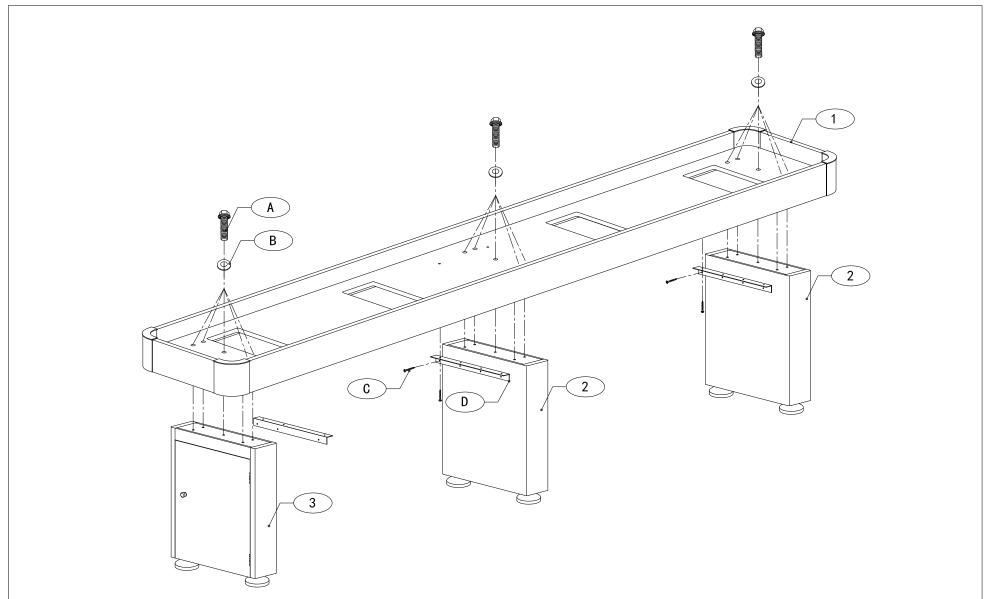

-1/2"X1-1/4"X1-1/4" metal(3pcs) | score unit(2pcs) |
| F | G                                | )                            | H   |                             |                                   | J                |
|   | /8"X1"<br>rew(4pcs)              |                              |     |                             |                                   |                  |
| K | L                                | )                            | M   |                             | N                                 | 0                |
|   |                                  |                              |     |                             |                                   |                  |

EXACT COMMERCE USA, INC.

WEB: WWW.LEGACYBILLIARDS.COM

### Destroyer 12'table

#### STEP 1:



WEB: WWW.LEGACYBILLIARDS.COM

# Destroyer 12'table

#### STEP 2:



3

# Destroyer 12'table

### FINISH:



4