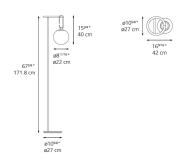

ed) ONLY |
| Lamp                                                | max 15W E26/A19             |
| Lamp Included                                       | No                          |
| Control type                                        | DIMMABLE (On Cord)          |
| Input Voltage                                       | 120V                        |
| Power consumption                                   | 15W                         |
| Ballast                                             | N/A                         |

#### Colors & Finishes =

White Glass (Diffuser)

Brushed Brass (Ring)

Black (Stem & Base)

#### Materials =

- Diffuser in white blown glass
- Adjustable ring in a brushed brass
- Structure & base in metal painted black

### Features & Accessories —

#### Dimensions -



## Packaging =

3 Boxes

1 x 8-9/16" x 8-3/4" x 76" / 8.33 lbs - 21.5 cm x 22 cm x 193 cm / 3.78 kg

1 x 11-1/8" x 11-1/8" x 11-1/8" / 3.45 lbs - 28 cm x 28 cm x 28 cm / 1.565 kg

1 x 14" x 6" x 14" / 15.04 lbs - 35.5 cm x 15 cm x 35.5 cm / 6.82 kg

# Light distribution

Diffused

Luminaire weight —

18.46 lbs / 8.37 kg

Warranty -