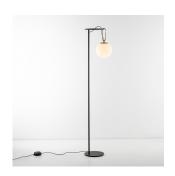

#### Colors & Finishes =

White Glass (Diffuser)

Brushed Brass (Ring)

Black (Stem & Base)

#### Materials =

- Diffuser in white blown glass
- Adjustable ring in a brushed brass
- Structure & base in metal painted black