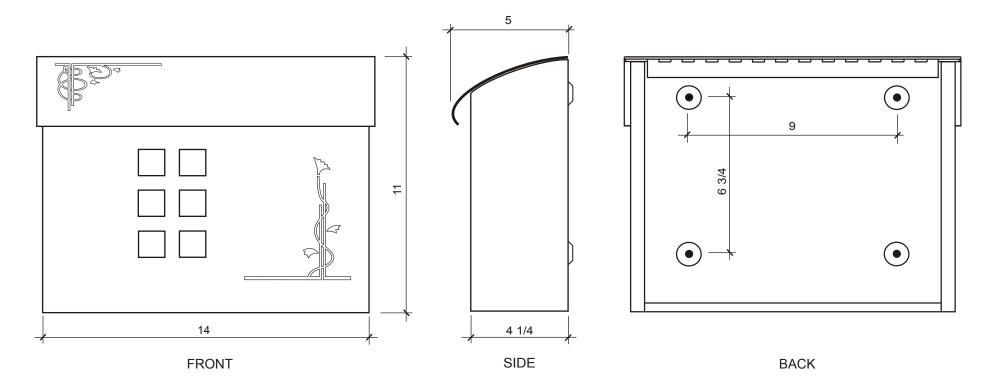

| [ | MODEL | MATERIAL          | OVERALL SIZE         | INSTALLATION | FINISHES                                                                    | HARDWARE                     |
|---|-------|-------------------|----------------------|--------------|-----------------------------------------------------------------------------|------------------------------|
|   | E7    | 18 Gauge<br>Brass | 14 1/2" W 11" H 5" D | Wall mounted | Satin nickel, satin brass, copper, antique copper, bronze and black pewter. | Screws and anchors included. |

## Installation Instructions

- 1 A short screw driver is required to install the lower screws.
- 2 Determine the location and height of where the mailbox is to be installed. Mark screw hole locations. Drill pilot holes for screws, use plastic anchors when necessary.
- 3 Provide TEMPORARY PROTECTION in the area where the opened lid can touch the wall during installation to prevent scratching.