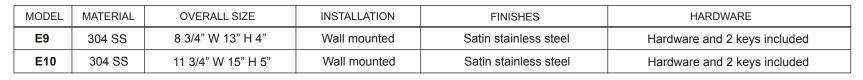

IMAGES NOT TO SCALE E9 SLOT 1.5 H 7 W E10 SLOT 1.5 H 10 W SATIN BLACK SLOT COVER E9: 5 1/2 E10: 8 5/8 E9: 13 E10: 15 E9: 9 3/4 E10: 11 3/4 E9: 8 3/4 E9: 4 E10: 5 E10: 11 3/4 FRONT SIDE BACK

Maintenance